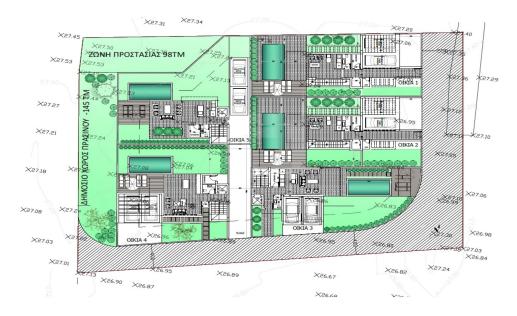

## 1,958m<sup>2</sup> Plot for Sale in Limassol District

This land is located in Potamos Germasogias 800 meters from the beach T1 $\beta$  95 0.60 0.25 3 Floors 13.5 meters height  $\Delta \alpha 2$  5 Please note that the price includes architectural plans for five luxury villas along with all the necessary building permits.