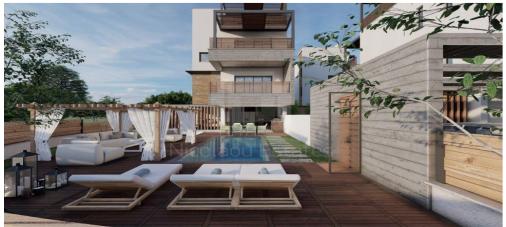

## 1,958m<sup>2</sup> Plot for Sale in Limassol District

This land is located in Potamos Germasogias 800 meters from the beach T1 $\beta$  95 0.60 0.25 3 Floors 13.5 meters height  $\Delta \alpha 2$  5 Please note that the price includes architectural plans for five luxury villas along with all the necessary building permits.