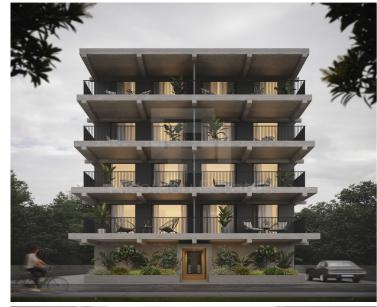

## 2 Bedroom Apartment for Sale in Paphos - Agios Pavlos, Nicosia District

The project is built on a privileged plot in the area of the Municipality of Agios Dometios parish of Agios Pavlos. The area is considered very good with easy access to the center of Nicosia. The four storey building consists of 8 apartments of one bedroom 4 apartments of two bedroom and 2 apartments of 3 bedroom. On the ground floor there is a functionally designed parking space for each apartment. This apartment is located on the first floor and consists of living room with dining area and open plan kitchen two bedrooms and two bathrooms one en suite in master bedroom. The project is granted of a state sponsorship for each apartment subject to conditions . SPECIFICATIONS Provision for ...

| Property Info                   |    | Plot / Area Info    | Additional info          |   |
|---------------------------------|----|---------------------|--------------------------|---|
| Covered Area                    | 80 |                     | Reference Number VL18150 |   |
| Floor Number                    | 2  |                     | Property type Apartmen   | t |
| Total Number of Floors <b>4</b> |    | Condition Brand New | N                        |   |
| <b>Energy Efficiency</b>        | Α  |                     | Bathrooms 2              |   |