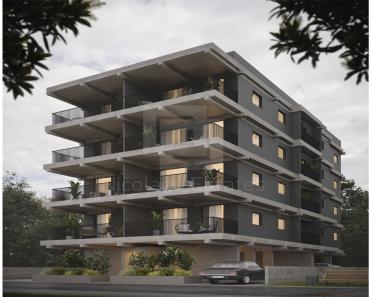

## 2 Bedroom Apartment for Sale in Paphos - Agios Pavlos, Nicosia District

The project is built on a privileged plot in the area of the Municipality of Agios Dometios parish of Agios Pavlos. The area is considered very good with easy access to the center of Nicosia. The four storey building consists of 8 apartments of one bedroom 4 apartments of two bedroom and 2 apartments of 3 bedroom. On the ground floor there is a functionally designed parking space for each apartment. This apartment is located on the first floor and consists of living room with dining area and open plan kitchen two bedrooms and two bathrooms one en suite in master bedroom. The project is granted of a state sponsorship for each apartment subject to conditions . SPECIFICATIONS Provision for ...

| Property Info                   |    | Plot / Area Info    | Additional info          |   |
|---------------------------------|----|---------------------|--------------------------|---|
| Covered Area                    | 80 |                     | Reference Number VL18150 |   |
| Floor Number                    | 2  |                     | Property type Apartmen   | t |
| Total Number of Floors <b>4</b> |    | Condition Brand New | N                        |   |
| <b>Energy Efficiency</b>        | Α  |                     | Bathrooms 2              |   |