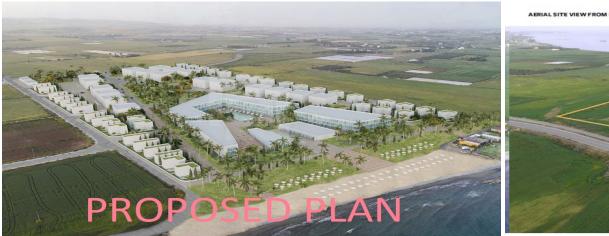

## 135,000m<sup>2</sup> Plot for Sale in Softades, Larnaca District

The asset is a field in Softades community Larnaka district. It has a total area of 135000 sq.m. It s a seaside property with even surface and benefits . The wider area of the asset comprises of touristic land residential developments and agricultural land. Total frontage 250 meters Features 85 of the land is Zone T2 $\alpha$  Town Planning Zone Tourist Building Density 45 Coverage Ratio 20 Max Floors 23 Max Height 13.1m 15 of the land is Zone Z1 Building Density 6 Coverage Ratio 6 Max Floors 2 Max Height 8.3m