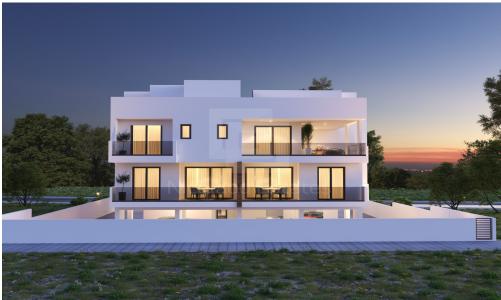

## 1 Bedroom Apartment for Sale in Lakatamia, Nicosia District

Brand new project in Lakatamia. The building consists of three floors and this apartment is on the third floor. The apartment consists of a living room with dining area and open plan kitchen one bedroom and two bathrooms. PROPERTY FEATURES Installation of A C units in all rooms Provision for underfloor heating OR installation of central heating customer choice Solar water heater Provision for electric shutters in bedrooms Complete installation of 3 photovoltaics of 1 kW efficiency Complete installation of 4 photovoltaics of 1.5 kW efficiency for the common areas 1 covered parking space 1 storage 23 sq.m covered veranda and 14 50 sq.m. uncovered veranda Management of a building during the ...