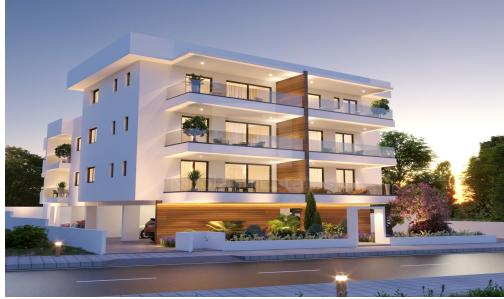

## 1 Bedroom Apartment for Sale in Lakatamia, Nicosia District

Brand new project in Lakatamia. The building consists of three floors and this apartment is on the third floor. The apartment consists of a living room with dining area and open plan kitchen one bedroom and two bathrooms. PROPERTY FEATURES Installation of A C units in all rooms Provision for underfloor heating OR installation of central heating customer choice Solar water heater Provision for electric shutters in bedrooms Complete installation of 3 photovoltaics of 1 kW efficiency Complete installation of 4 photovoltaics of 1.5 kW efficiency for the common areas 1 covered parking space 1 storage 23 sq.m covered veranda and 14 50 sq.m. uncovered veranda Management of a building during the ...

| Property Info            |    | Plot / Area Info | Additional info                |
|--------------------------|----|------------------|--------------------------------|
| Covered Area             | 64 |                  | Reference Number VL18073       |
| Floor Number             | 3  |                  | Property type <b>Apartment</b> |
| Total Number of Floors 3 |    |                  | Condition Brand New            |
| <b>Energy Efficiency</b> | Α  |                  | Bathrooms <b>2</b>             |