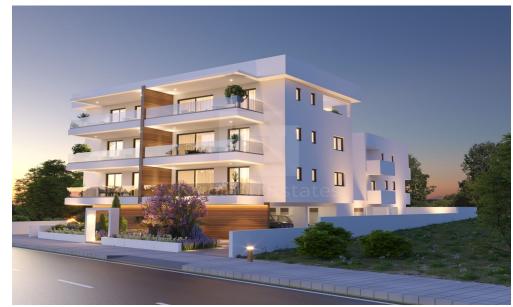

## 1 Bedroom Apartment for Sale in Lakatamia, Nicosia District

Brand new project in Lakatamia. The building consists of three floors and this apartment is on the third floor. The apartment consists of a living room with dining area and open plan kitchen one bedroom and two bathrooms. PROPERTY FEATURES Installation of A C units in all rooms Provision for underfloor heating OR installation of central heating customer choice Solar water heater Provision for electric shutters in bedrooms Complete installation of 3 photovoltaics of 1 kW efficiency Complete installation of 4 photovoltaics of 1.5 kW efficiency for the common areas 1 covered parking space 1 storage 23 sq.m covered veranda and 14 50 sq.m. uncovered veranda Management of a building during the ...