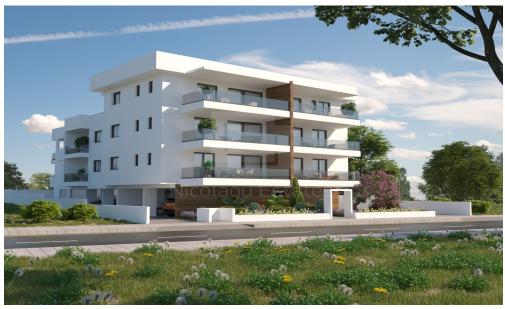

## 1 Bedroom Apartment for Sale in Lakatamia, Nicosia District

Brand new project in Lakatamia. The building consists of three floors and this apartment is on the third floor. The apartment consists of a living room with dining area and open plan kitchen one bedroom and two bathrooms. PROPERTY FEATURES Installation of A C units in all rooms Provision for underfloor heating OR installation of central heating customer choice Solar water heater Provision for electric shutters in bedrooms Complete installation of 3 photovoltaics of 1 kW efficiency Complete installation of 4 photovoltaics of 1.5 kW efficiency for the common areas 1 covered parking space 1 storage 23 sq.m covered veranda and 14 50 sq.m. uncovered veranda Management of a building during the ...

| Property Info            |    | Plot / Area Info | Additional info                |
|--------------------------|----|------------------|--------------------------------|
| Covered Area             | 64 |                  | Reference Number VL18073       |
| Floor Number             | 3  |                  | Property type <b>Apartment</b> |
| Total Number of Floors 3 |    |                  | Condition Brand New            |
| <b>Energy Efficiency</b> | Α  |                  | Bathrooms <b>2</b>             |