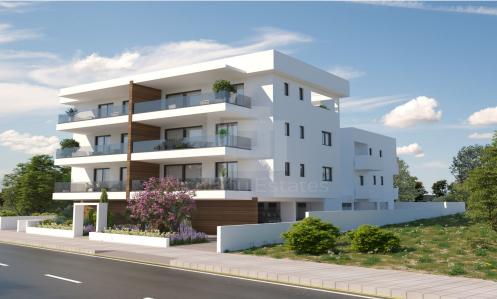

## 1 Bedroom Apartment for Sale in Lakatamia, Nicosia District

Brand new project in Lakatamia. The building consists of three floors and this apartment is on the third floor. The apartment consists of a living room with dining area and open plan kitchen one bedroom and two bathrooms. PROPERTY FEATURES Installation of A C units in all rooms Provision for underfloor heating OR installation of central heating customer choice Solar water heater Provision for electric shutters in bedrooms Complete installation of 3 photovoltaics of 1 kW efficiency Complete installation of 4 photovoltaics of 1.5 kW efficiency for the common areas 1 covered parking space 1 storage 23 sq.m covered veranda and 14 50 sq.m. uncovered veranda Management of a building during the ...

| Property Info            |    | Plot / Area Info | Additional info                |
|--------------------------|----|------------------|--------------------------------|
| Covered Area             | 64 |                  | Reference Number VL18073       |
| Floor Number             | 3  |                  | Property type <b>Apartment</b> |
| Total Number of Floors 3 |    |                  | Condition Brand New            |
| <b>Energy Efficiency</b> | Α  |                  | Bathrooms <b>2</b>             |