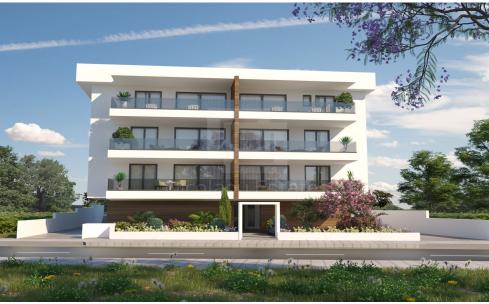

## 1 Bedroom Apartment for Sale in Lakatamia, Nicosia District

Brand new project in Lakatamia. The building consists of three floors and this apartment is on the third floor. The apartment consists of a living room with dining area and open plan kitchen one bedroom and two bathrooms. PROPERTY FEATURES Installation of A C units in all rooms Provision for underfloor heating OR installation of central heating customer choice Solar water heater Provision for electric shutters in bedrooms Complete installation of 3 photovoltaics of 1 kW efficiency Complete installation of 4 photovoltaics of 1.5 kW efficiency for the common areas 1 covered parking space 1 storage 23 sq.m covered veranda and 14 50 sq.m. uncovered veranda Management of a building during the ...

| Property Info            |    | Plot / Area Info | Additional info                |
|--------------------------|----|------------------|--------------------------------|
| Covered Area             | 64 |                  | Reference Number VL18073       |
| Floor Number             | 3  |                  | Property type <b>Apartment</b> |
| Total Number of Floors 3 |    |                  | Condition Brand New            |
| <b>Energy Efficiency</b> | Α  |                  | Bathrooms <b>2</b>             |