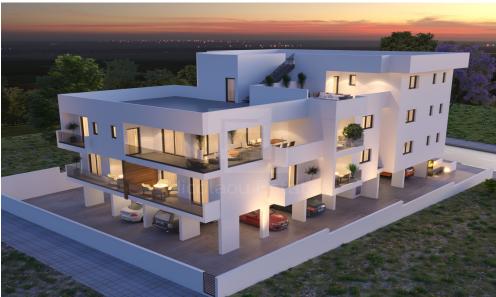

## 1 Bedroom Apartment for Sale in Lakatamia, Nicosia District

Brand new project in Lakatamia. The building consists of three floors and this apartment is on the third floor. The apartment consists of a living room with dining area and open plan kitchen one bedroom and two bathrooms. PROPERTY FEATURES Installation of A C units in all rooms Provision for underfloor heating OR installation of central heating customer choice Solar water heater Provision for electric shutters in bedrooms Complete installation of 3 photovoltaics of 1 kW efficiency Complete installation of 4 photovoltaics of 1.5 kW efficiency for the common areas 1 covered parking space 1 storage 23 sq.m covered veranda and 14 50 sq.m. uncovered veranda Management of a building during the ...