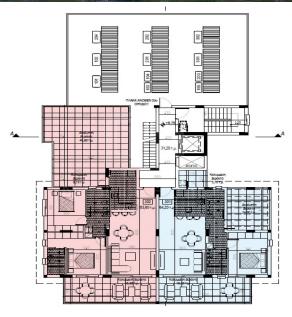

## 1 Bedroom Apartment for Sale in Lakatamia, Nicosia District

Brand new project in Lakatamia. The building consists of three floors and this apartment is on the third floor. The apartment consists of a living room with dining area and open plan kitchen one bedroom and two bathrooms. PROPERTY FEATURES Installation of A C units in all rooms Provision for underfloor heating OR installation of central heating customer choice Solar water heater Provision for electric shutters in bedrooms Complete installation of 3 photovoltaics of 1 kW efficiency Complete installation of 4 photovoltaics of 1.5 kW efficiency for the common areas 1 covered parking space 1 storage 23 sq.m covered veranda and 14 50 sq.m. uncovered veranda Management of a building during the ...