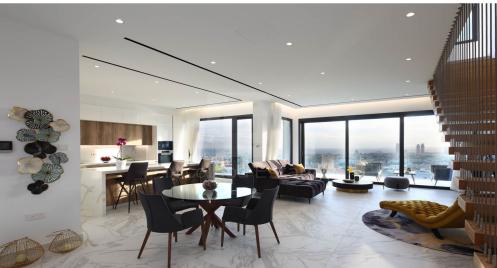

## 3 Bedroom Apartment for Sale in Limassol District

At a unique spot in Limassol on the top of a hill in Germasogeia area currently constructing a premium apartment complex of unique aesthetics and architecture. This is a contemporary design building with only four apartments. Consists of f our duplex apartments across two floors. Private swimming pool and outdoor terrace in each apartment. Floor heating provision can be connected to hydro box. Provision for VRV air condition system. Electrical roller shutters on windows. Vast covered balconies. WIFI structure cable network. Gypsum board false ceiling decoration. Decorative ceiling lights. Brand name floor ceramic tiles and laminate parquet. Videophone controlling the road gates and the ma...