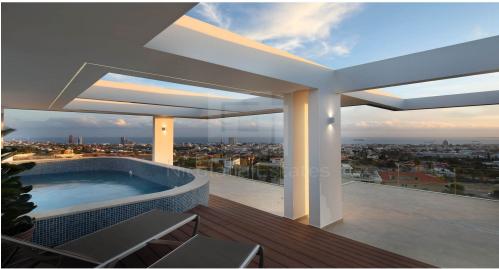

## 3 Bedroom Apartment for Sale in Limassol District

At a unique spot in Limassol on the top of a hill in Germasogeia area currently constructing a premium apartment complex of unique aesthetics and architecture. This is a contemporary design building with only four apartments. Consists of f our duplex apartments across two floors. Private swimming pool and outdoor terrace in each apartment. Floor heating provision can be connected to hydro box. Provision for VRV air condition system. Electrical roller shutters on windows. Vast covered balconies. WIFI structure cable network. Gypsum board false ceiling decoration. Decorative ceiling lights. Brand name floor ceramic tiles and laminate parquet. Videophone controlling the road gates and the ma...