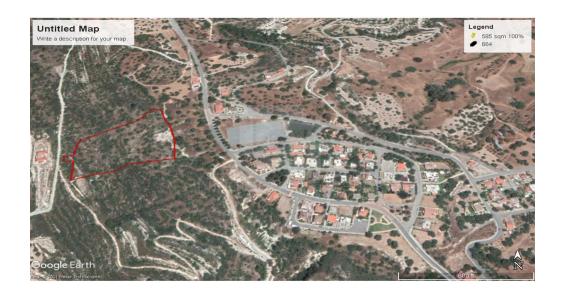

## 15,700m<sup>2</sup> Plot for Sale in Mathikoloni, Limassol District

This large piece of land is located in Mathikoloni area just 15minutes north of the high way. The land enjoys magnificent views of the whole city of Limassol all the way down to the sea. According to the Limassol Local Plan the subject property falls within the planning zone Γ3 which sets out the following parameters Maximum Building Density 10 Maximum Coverage Density 10 Maximum num. Of floors 2 Title deed available on request.

Amenities Location

Location: Mathikoloni Region: Limassol

Price: €500 000 + VAT

VAT Excluded

Title transfer fee None

Price per SQM €32.00/m²

Common expenses None