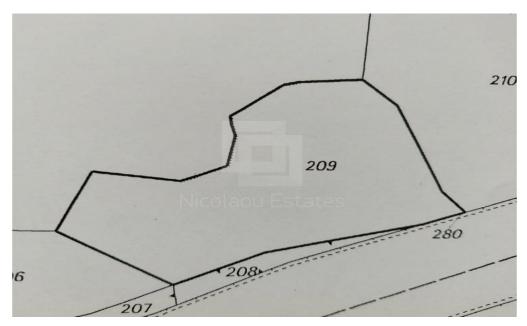

## 5,592m<sup>2</sup> Plot for Sale in Agios Tychonas, Limassol District

This piece of land is located in Agios Tychonas area of Limassol just above the highway northeast of the Amathus Beach Hotel. According to the Limassol Local Plan the subject property falls within the planning zone Ka10 Residential Zone which sets out the following parameters Maximum Building Density 30 Maximum Coverage Density 20 Maximum num. Of floors 2 Maximum height 10 meters Title deeds available on request