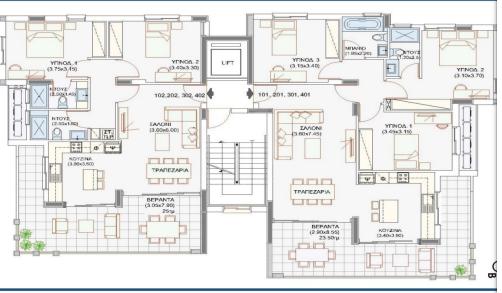

## 3 Bedroom Apartment for Sale in Aglantzia, Nicosia District

The project is located in a quiet privileged area in the Municipality of Nicosia near Larnakos Avenue and the Satirical Theater. The location of the project offers easy access to the city center as well as to the shops and amenities of the surrounding area eg Academy public park supermarkets gas station gym University of Cyprus schools shops public transport and recreation areas. The building consists of 8 luxury apartments on four floors. Each floor consists of 2 completely independent apartments one of the 3 bedrooms and one of the 2 bedrooms. The rooftop apartments benefit from a private roof garden with an independent utility room. All apartments have covered parking and storage. The...

| Property Info            |     | Plot / Area Info | Additional info |                                |  |
|--------------------------|-----|------------------|-----------------|--------------------------------|--|
| Covered Area             | 106 | Ref              |                 | eference Number <b>VL17970</b> |  |
| Floor Number             | 2   |                  | Property type   | <b>Apartment</b>               |  |
| Total Number of Floors 4 |     |                  | Condition       | <b>Brand New</b>               |  |
| <b>Energy Efficiency</b> | Α   |                  | Bathrooms       | 2                              |  |