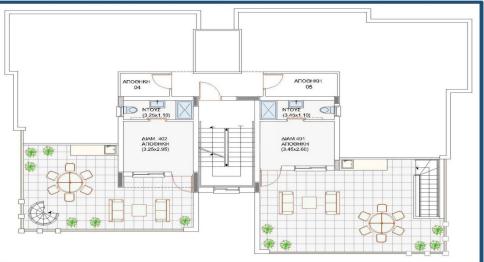

## 3 Bedroom Apartment for Sale in Aglantzia, Nicosia District

The project is located in a quiet privileged area in the Municipality of Nicosia near Larnakos Avenue and the Satirical Theater. The location of the project offers easy access to the city center as well as to the shops and amenities of the surrounding area eg Academy public park supermarkets gas station gym University of Cyprus schools shops public transport and recreation areas. The building consists of 8 luxury apartments on four floors. Each floor consists of 2 completely independent apartments one of the 3 bedrooms and one of the 2 bedrooms. The rooftop apartments benefit from a private roof garden with an independent utility room. All apartments have covered parking and storage. The...