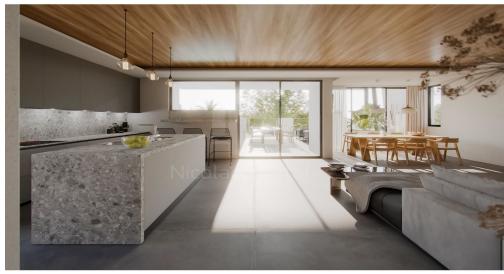

## 4 Bedroom Apartment for Sale in Strovolos, Nicosia District

This brand new project is in Strovolos area of Nicosia. The building consists of three floors and five apartments. It has four apartments of two bedrooms and one penthouse of four bedrooms. This penthouse is build on the top floor and consists of a living room with dining area and open plan kitchen four bedrooms two bathrooms master bedroom en suite and a guest wc. TECHNICAL FEATURES Private swimming pool 2 40 4 1 covered parking space Storage Thermal insulation aluminum Alarm system Underfloor heating with heat pump Complete air conditioning installation Photovoltaic system for common areas Ολοκαίνουργιο έργο στην περιοχή Στρόβολος Λευκωσίας....