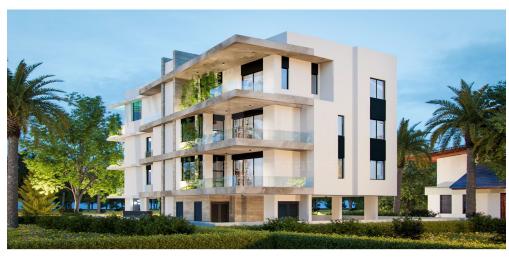

## 4 Bedroom Apartment for Sale in Strovolos, Nicosia District

This brand new project is in Strovolos area of Nicosia. The building consists of three floors and five apartments. It has four apartments of two bedrooms and one penthouse of four bedrooms. This penthouse is build on the top floor and consists of a living room with dining area and open plan kitchen four bedrooms two bathrooms master bedroom en suite and a guest wc. TECHNICAL FEATURES Private swimming pool 2 40 4 1 covered parking space Storage Thermal insulation aluminum Alarm system Underfloor heating with heat pump Complete air conditioning installation Photovoltaic system for common areas Ολοκαίνουργιο έργο στην περιοχή Στρόβολος Λευκωσίας....