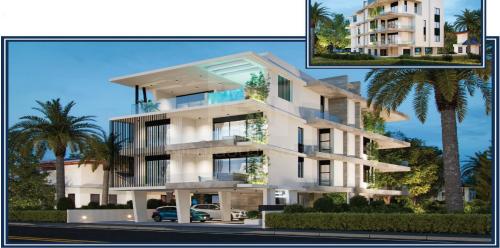

## 4 Bedroom Apartment for Sale in Strovolos, Nicosia District

This brand new project is in Strovolos area of Nicosia. The building consists of three floors and five apartments. It has four apartments of two bedrooms and one penthouse of four bedrooms. This penthouse is build on the top floor and consists of a living room with dining area and open plan kitchen four bedrooms two bathrooms master bedroom en suite and a guest wc. TECHNICAL FEATURES Private swimming pool 2 40 4 1 covered parking space Storage Thermal insulation aluminum Alarm system Underfloor heating with heat pump Complete air conditioning installation Photovoltaic system for common areas Ολοκαίνουργιο έργο στην περιοχή Στρόβολος Λευκωσίας....