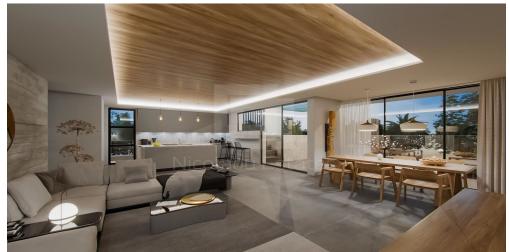

## 4 Bedroom Apartment for Sale in Strovolos, Nicosia District

This brand new project is in Strovolos area of Nicosia. The building consists of three floors and five apartments. It has four apartments of two bedrooms and one penthouse of four bedrooms. This penthouse is build on the top floor and consists of a living room with dining area and open plan kitchen four bedrooms two bathrooms master bedroom en suite and a guest wc. TECHNICAL FEATURES Private swimming pool 2 40 4 1 covered parking space Storage Thermal insulation aluminum Alarm system Underfloor heating with heat pump Complete air conditioning installation Photovoltaic system for common areas Ολοκαίνουργιο έργο στην περιοχή Στρόβολος Λευκωσίας....