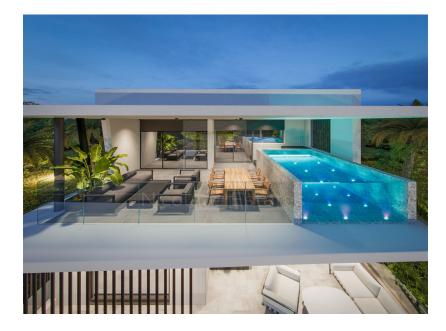

## 4 Bedroom Apartment for Sale in Strovolos, Nicosia District

This brand new project is in Strovolos area of Nicosia. The building consists of three floors and five apartments. It has four apartments of two bedrooms and one penthouse of four bedrooms. This penthouse is build on the top floor and consists of a living room with dining area and open plan kitchen four bedrooms two bathrooms master bedroom en suite and a guest wc. TECHNICAL FEATURES Private swimming pool 2 40 4 1 covered parking space Storage Thermal insulation aluminum Alarm system Underfloor heating with heat pump Complete air conditioning installation Photovoltaic system for common areas Ολοκαίνουργιο έργο στην περιοχή Στρόβολος Λευκωσίας....