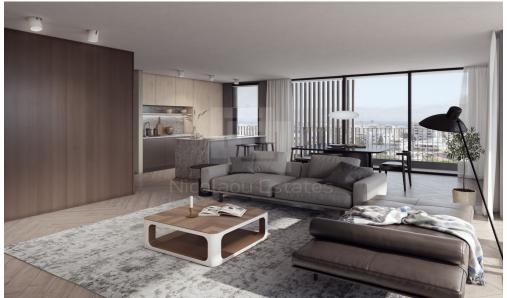

## **4 Bedroom Apartment for Sale in Limassol District**

This is a luxury project located in the heart of Limassol center. Consisted of 4 floors and 5 apartments only on it. On the first and second floor are 2 flats on each on the third floor is one whole floor flat and on the fourth floor is a penthouse with roof garden and pool. It has allocated parking space and storage room for each apartment. VAT is not included in the price.

**Amenities** Location

• Balcony Region: **Limassol** 

Price: €930 000 + VAT

VAT for this property is €46,500 or €176,700. VAT usually is 19%. If it is your first purchase of property, you can have VAT reduced to 5% for the first 150sq.m. of the property.