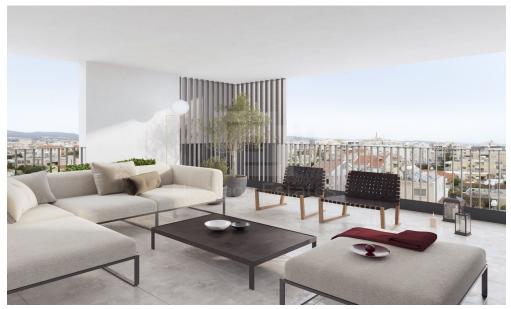

## **4 Bedroom Apartment for Sale in Limassol District**

This is a luxury project located in the heart of Limassol center. Consisted of 4 floors and 5 apartments only on it. On the first and second floor are 2 flats on each on the third floor is one whole floor flat and on the fourth floor is a penthouse with roof garden and pool. It has allocated parking space and storage room for each apartment. VAT is not included in the price.

**Amenities** Location

• Balcony Region: **Limassol** 

Price: €930 000 + VAT

VAT for this property is €46,500 or €176,700. VAT usually is 19%. If it is your first purchase of property, you can have VAT reduced to 5% for the first 150sq.m. of the property.