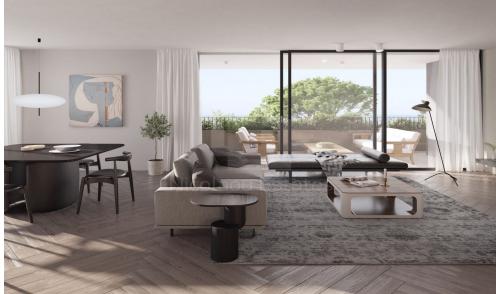

## **4 Bedroom Apartment for Sale in Limassol District**

This is a luxury project located in the heart of Limassol center. Consisted of 4 floors and 5 apartments only on it. On the first and second floor are 2 flats on each on the third floor is one whole floor flat and on the fourth floor is a penthouse with roof garden and pool. It has allocated parking space and storage room for each apartment. VAT is not included in the price.

**Amenities** Location

• Balcony Region: **Limassol** 

Price: €930 000 + VAT

VAT for this property is €46,500 or €176,700. VAT usually is 19%. If it is your first purchase of property, you can have VAT reduced to 5% for the first 150sq.m. of the property.