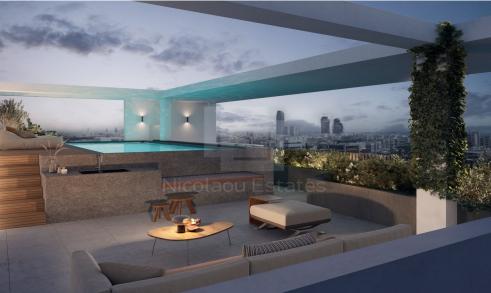

## **4 Bedroom Apartment for Sale in Limassol District**

This is a luxury project located in the heart of Limassol center. Consisted of 4 floors and 5 apartments only on it. On the first and second floor are 2 flats on each on the third floor is one whole floor flat and on the fourth floor is a penthouse with roof garden and pool. It has allocated parking space and storage room for each apartment. VAT is not included in the price.