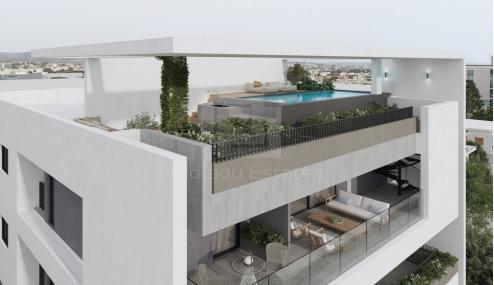

## 2 Bedroom Apartment for Sale in Limassol District

This is a luxury project located in the heart of Limassol center. Consisted of 4 floors and 5 apartments only. On the first and second floor are 2 flats on each on the third floor is one whole floor flat and on the fourth floor is a penthouse with roof garden and swimming pool. It has allocated parking space and storage room for each apartment. VAT is not included in the price.