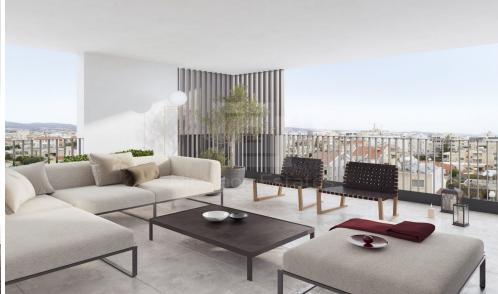

## 2 Bedroom Apartment for Sale in Limassol District

This is a luxury project located in the heart of Limassol center. Consisted of 4 floors and 5 apartments only. On the first and second floor are 2 flats on each on the third floor is one whole floor flat and on the fourth floor is a penthouse with roof garden and swimming pool. It has allocated parking space and storage room for each apartment. VAT is not included in the price.

**Amenities** Location

• Balcony Region: **Limassol** 

Price: €340 000 + VAT

VAT for this property is €17,000 or €64,600. VAT usually is 19%. If it is your first purchase of property, you can have VAT reduced to 5% for the first 150sq.m. of the property.