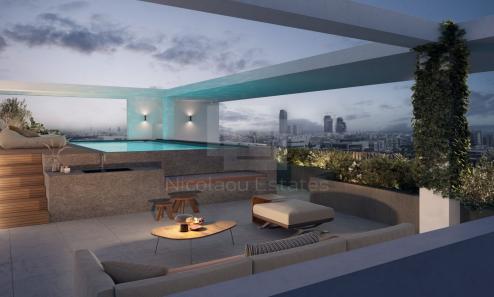

## 2 Bedroom Apartment for Sale in Limassol District

This is a luxury project located in the heart of Limassol center. Consisted of 4 floors and 5 apartments only. On the first and second floor are 2 flats on each on the third floor is one whole floor flat and on the fourth floor is a penthouse with roof garden and swimming pool. It has allocated parking space and storage room for each apartment. VAT is not included in the price.