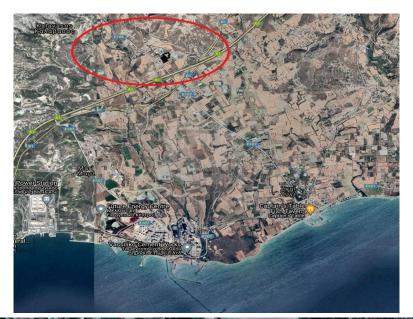

## 21,739m<sup>2</sup> Plot for Sale in Kalavasos, Larnaca District

Land in Kalavasos Size 21 739 sqm Density coefficient 60 Sea mountain View. Expecting Planning permission for Subdivision to 26 Plots in 2021. The size of plot allows for a private gated Residential Project with leisure facilities including reception area club house communal pool Gym sauna Jacuzzi a multi functional sports court relaxation area communal park reception area club house Kids play yard Gated community Juice snack bar tennis courts restaurant etc The size and location of the land plot gives the Flexibility to adapt promote existing land to specialized projects like Medical Village health care centre Spa Resort etc 5 km Mari from International Naval Base the construction of wh...

Amenities Location

Location: Kalavasos Region: Larnaca

Price: €1 200 000 + VAT

VAT Excluded

Title transfer fee None

Price per SQM €55.00/m²

Common expenses None

**Representative: Nicolaou Estates** 