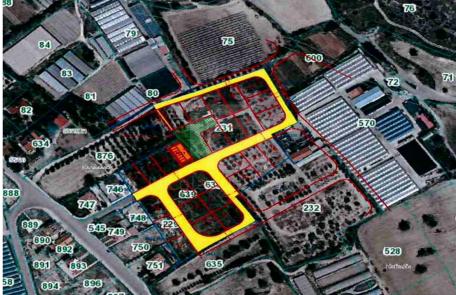

## 21,739m<sup>2</sup> Plot for Sale in Kalavasos, Larnaca District

Land in Kalavasos Size 21 739 sqm Density coefficient 60 Sea mountain View. Expecting Planning permission for Subdivision to 26 Plots in 2021. The size of plot allows for a private gated Residential Project with leisure facilities including reception area club house communal pool Gym sauna Jacuzzi a multi functional sports court relaxation area communal park reception area club house Kids play yard Gated community Juice snack bar tennis courts restaurant etc The size and location of the land plot gives the Flexibility to adapt promote existing land to specialized projects like Medical Village health care centre Spa Resort etc 5 km Mari from International Naval Base the construction of wh...