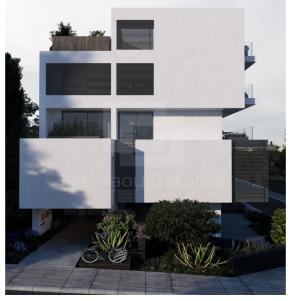

## **3 Bedroom Apartment for Sale in Limassol - Panthea**

This is an exclusive building of 3 floors consisting a total of 4 spacious apartments. Featuring curtain walls made of aluminum that create natural lighting conditions and offer privacy. 1st floor Two 2 bedroom apartments of generous proportions. 2nd floor One 3 bedroom apartment that occupies the entire floor. 3rd floor A stunning 3 bedroom penthouse with private roof garden and panoramic city views. VAT is not included in the price