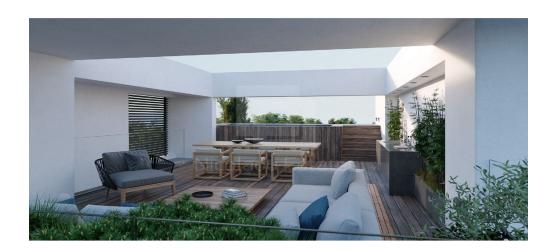

## **3 Bedroom Apartment for Sale in Limassol - Panthea**

This is an exclusive building of 3 floors consisting a total of 4 spacious apartments. Featuring curtain walls made of aluminum that create natural lighting conditions and offer privacy. 1st floor Two 2 bedroom apartments of generous proportions. 2nd floor One 3 bedroom apartment that occupies the entire floor. 3rd floor A stunning 3 bedroom penthouse with private roof garden and panoramic city views. VAT is not included in the price