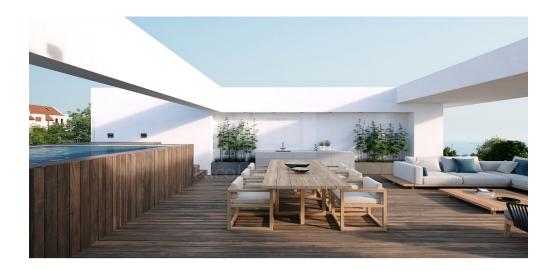

## **3 Bedroom Apartment for Sale in Limassol - Panthea**

This is an exclusive building of 3 floors consisting a total of 4 spacious apartments. Featuring curtain walls made of aluminum that create natural lighting conditions and offer privacy. 1st floor Two 2 bedroom apartments of generous proportions. 2nd floor One 3 bedroom apartment that occupies the entire floor. 3rd floor A stunning 3 bedroom penthouse with private roof garden and panoramic city views. VAT is not included in the price