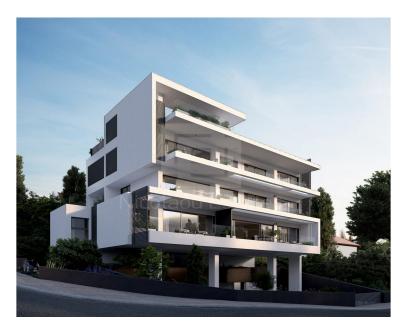

## **3 Bedroom Apartment for Sale in Limassol - Panthea**

This is an exclusive building of 3 floors consisting a total of 4 spacious apartments. Featuring curtain walls made of aluminum that create natural lighting conditions and offer privacy. 1st floor Two 2 bedroom apartments of generous proportions. 2nd floor One 3 bedroom apartment that occupies the entire floor. 3rd floor A stunning 3 bedroom penthouse with private roof garden and panoramic city views. VAT is not included in the price