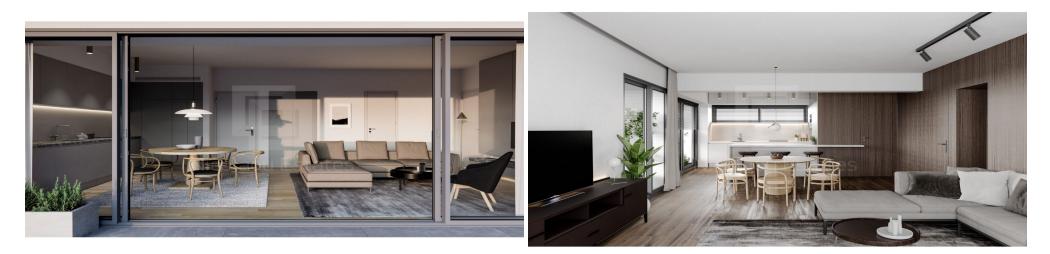

## **3 Bedroom Apartment for Sale in Limassol - Panthea**

This is an exclusive building of 3 floors consisting a total of 4 spacious apartments. Featuring curtain walls made of aluminum that create natural lighting conditions and offer privacy. 1st floor Two 2 bedroom apartments of generous proportions. 2nd floor One 3 bedroom apartment that occupies the entire floor. 3rd floor A stunning 3 bedroom penthouse with private roof garden and panoramic city views. VAT is not included in the price