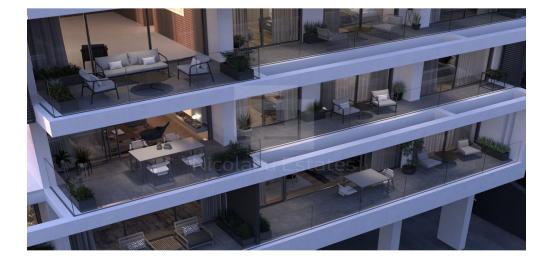

## **3 Bedroom Apartment for Sale in Limassol - Panthea**

This is an exclusive building of 3 floors consisting a total of 4 spacious apartments. Featuring curtain walls made of aluminum that create natural lighting conditions and offer privacy. 1st floor Two 2 bedroom apartments of generous proportions. 2nd floor One 3 bedroom apartment that occupies the entire floor. 3rd floor A stunning 3 bedroom penthouse with private roof garden and panoramic city views. VAT is not included in the price