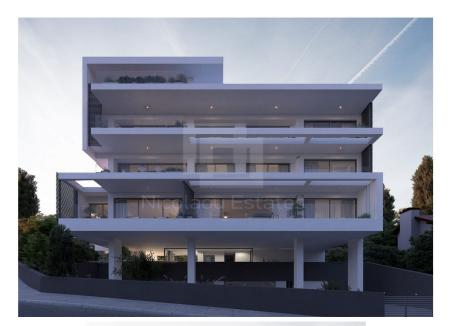

## **3 Bedroom Apartment for Sale in Limassol - Panthea**

This is an exclusive building of 3 floors consisting a total of 4 spacious apartments. Featuring curtain walls made of aluminum that create natural lighting conditions and offer privacy. 1st floor Two 2 bedroom apartments of generous proportions. 2nd floor One 3 bedroom apartment that occupies the entire floor. 3rd floor A stunning 3 bedroom penthouse with private roof garden and panoramic city views. VAT is not included in the price