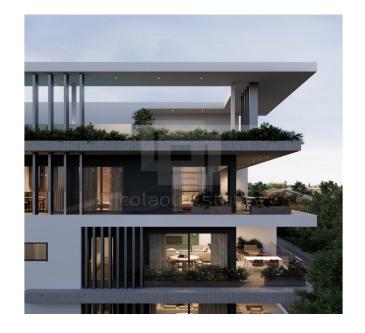

## **3 Bedroom Apartment for Sale in Limassol District**

A contemporary apartment building set in Limassol s prestigious Germasogeia area comprising of 5 spacious and modern residences that are arranged over three floors. 1st floor One 2 bedroom and one 3 bedroom apartment. 2nd floor One 2 bedroom and one 3 bedroom apartment. 3rd floor Entirely occupied by a stunning 3 bedroom penthouse with access to a private roof garden with pool. Designed to offer its residents a host of contemporary luxuries privacy and an abundance of natural light