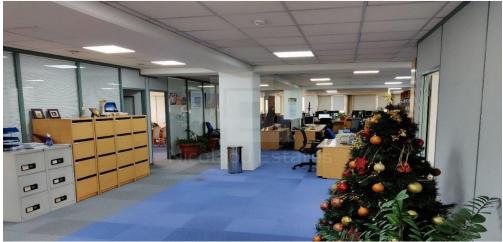

## Office for Sale in Limassol - Omonoia

Situated near the Limassol port and with easy access to the city center and high way this commercial building is ideal office space for any kind of business. Floors are open plan and they includes raised floors. Also the building has solar power production for energy savings. It has 43 private parking spaces. Additional 60 parking spaces can be rented nearby.