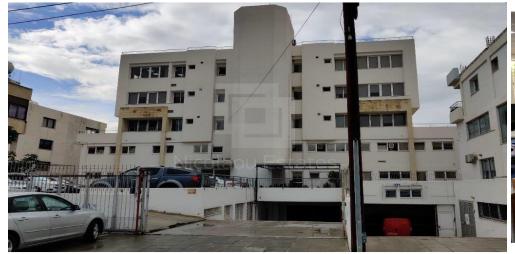

## Office for Sale in Limassol - Omonoia

Situated near the Limassol port and with easy access to the city center and high way this commercial building is ideal office space for any kind of business. Floors are open plan and they includes raised floors. Also the building has solar power production for energy savings. It has 43 private parking spaces. Additional 60 parking spaces can be rented nearby.