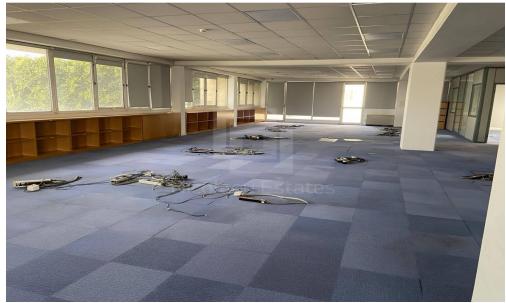

## Office for Sale in Limassol - Omonoia

Situated near the Limassol port and with easy access to the city center and high way this commercial building is ideal office space for any kind of business. Floors are open plan and they includes raised floors. Also the building has solar power production for energy savings. It has 43 private parking spaces. Additional 60 parking spaces can be rented nearby.