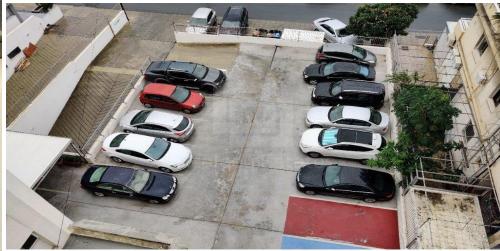

## Office for Sale in Limassol - Omonoia

Situated near the Limassol port and with easy access to the city center and high way this commercial building is ideal office space for any kind of business. Floors are open plan and they includes raised floors. Also the building has solar power production for energy savings. It has 43 private parking spaces. Additional 60 parking spaces can be rented nearby.