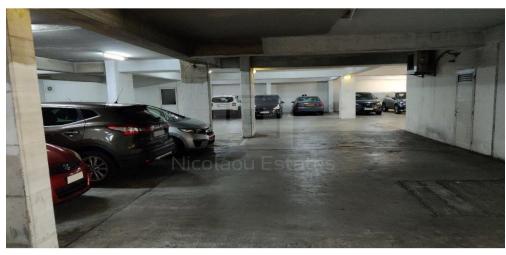

## Office for Sale in Limassol - Omonoia

Situated near the Limassol port and with easy access to the city center and high way this commercial building is ideal office space for any kind of business. Floors are open plan and they includes raised floors. Also the building has solar power production for energy savings. It has 43 private parking spaces. Additional 60 parking spaces can be rented nearby.