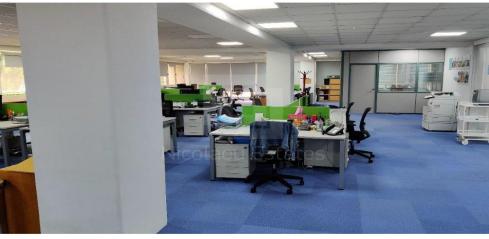

## Office for Sale in Limassol - Omonoia

Situated near the Limassol port and with easy access to the city center and high way this commercial building is ideal office space for any kind of business. Floors are open plan and they includes raised floors. Also the building has solar power production for energy savings. It has 43 private parking spaces. Additional 60 parking spaces can be rented nearby.