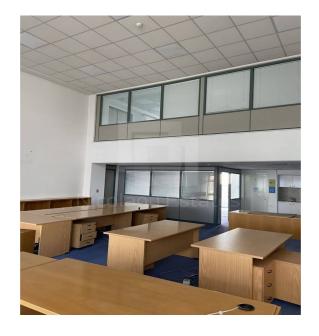

## Office for Sale in Limassol - Omonoia

Situated near the Limassol port and with easy access to the city center and high way this commercial building is ideal office space for any kind of business. Floors are open plan and they includes raised floors. Also the building has solar power production for energy savings. It has 43 private parking spaces. Additional 60 parking spaces can be rented nearby.