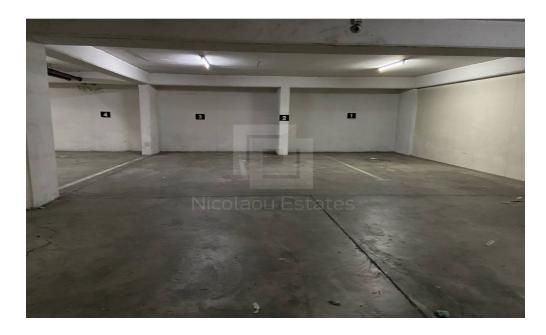

## Office for Sale in Limassol - Omonoia

Situated near the Limassol port and with easy access to the city center and high way this commercial building is ideal office space for any kind of business. Floors are open plan and they includes raised floors. Also the building has solar power production for energy savings. It has 43 private parking spaces. Additional 60 parking spaces can be rented nearby.