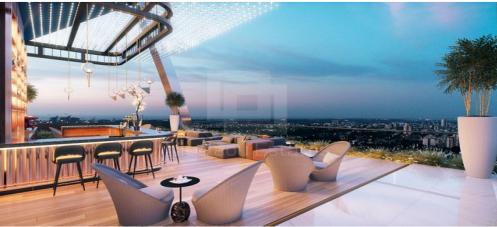

## 430m<sup>2</sup> Commercial for Sale in Nicosia District

This amazing building is located in the heart of Nicosia Business center. very close to Army Head Quarters Police Head Quarters next to the Head offices of the largest Organizations operating in Cyprus Banks Insurance companies International companies and others. CHARACTERISTICS The tallest tower in the Capital of Cyprus. Visible from distance. Excellent location on same Avenue Head Offices of largest Corporations operating in Cyprus. Energy efficient Green Building Innovative Design.

**Amenities** Location

• Balcony Region: **Nicosia** 

Price: €2 650 000 + VAT

VAT for this property is €374,081 or €503,500. VAT usually is 19%. If it is your first purchase of property, you can have VAT reduced to 5% for the first 150sq.m. of the property.