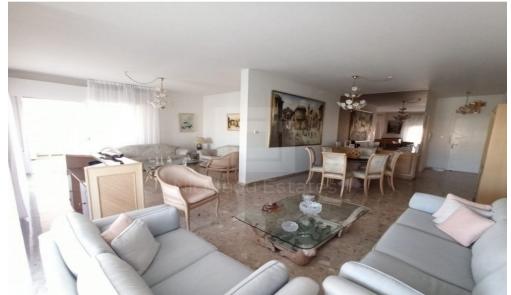

## 4 Bedroom Apartment for Sale in Limassol - Neapolis

This four bedrooms penthouse with one hundred sixty four square meters covered area and seventy nine uncovered veranda area it s available for sale. This property represents a great opportunity to buy. It is our pleasure to offer for sale this beautiful cozy penthouse offered at an excellent price for a ready made successful business opportunity or even for private use. Located within walking distance to the seafront. Constructed in a conventional way with good quality materials finishes and fittings. The apartment has an uncovered parking space on the ground level of the building. The flat consists of the sitting room living room kitchen four bedrooms one of which is en suite with W.C. a...