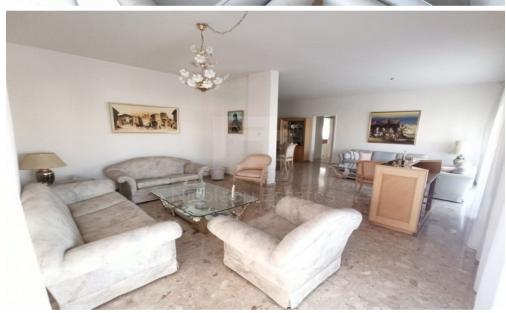

## 4 Bedroom Apartment for Sale in Limassol - Neapolis

This four bedrooms penthouse with one hundred sixty four square meters covered area and seventy nine uncovered veranda area it s available for sale. This property represents a great opportunity to buy. It is our pleasure to offer for sale this beautiful cozy penthouse offered at an excellent price for a ready made successful business opportunity or even for private use. Located within walking distance to the seafront. Constructed in a conventional way with good quality materials finishes and fittings. The apartment has an uncovered parking space on the ground level of the building. The flat consists of the sitting room living room kitchen four bedrooms one of which is en suite with W.C. a...