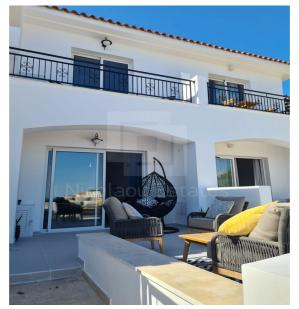

## 2 Bedroom House for Sale in Peyia, Paphos District

Beautiful newly renovated 2 bedroom semi detached house with stunning sea views of Coral Bay. The house was renovated with new Italian furniture and brand new appliances Samsung air conditioners etc. Solar panels water heater deposits water electrical appliances were replaced and installed brand new. Parking space available dedicated to the house. Verandas balconies veranda overlooking the sea with brand new garden furniture. Balcony on the 2nd floor in the master bedroom. Both verandas and balcony have breath taking seaview overlooking Pegia Bay. 2 bedrooms fully furnished and equipped one bedroom has also a TV 2 en suite bathrooms in each bedroom 1 guest toilet on the ground floor The ...