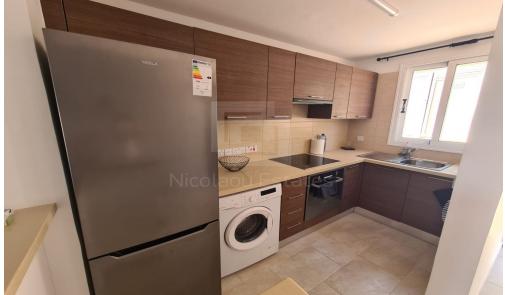

## 2 Bedroom House for Sale in Peyia, Paphos District

Beautiful newly renovated 2 bedroom semi detached house with stunning sea views of Coral Bay. The house was renovated with new Italian furniture and brand new appliances Samsung air conditioners etc. Solar panels water heater deposits water electrical appliances were replaced and installed brand new. Parking space available dedicated to the house. Verandas balconies veranda overlooking the sea with brand new garden furniture. Balcony on the 2nd floor in the master bedroom. Both verandas and balcony have breath taking seaview overlooking Pegia Bay. 2 bedrooms fully furnished and equipped one bedroom has also a TV 2 en suite bathrooms in each bedroom 1 guest toilet on the ground floor The ...