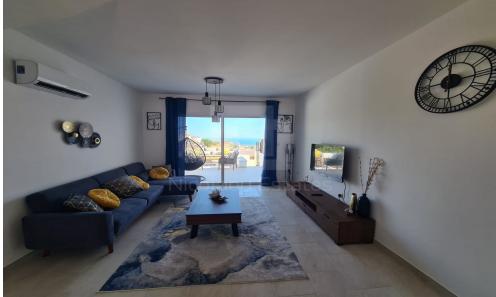

## 2 Bedroom House for Sale in Peyia, Paphos District

Beautiful newly renovated 2 bedroom semi detached house with stunning sea views of Coral Bay. The house was renovated with new Italian furniture and brand new appliances Samsung air conditioners etc. Solar panels water heater deposits water electrical appliances were replaced and installed brand new. Parking space available dedicated to the house. Verandas balconies veranda overlooking the sea with brand new garden furniture. Balcony on the 2nd floor in the master bedroom. Both verandas and balcony have breath taking seaview overlooking Pegia Bay. 2 bedrooms fully furnished and equipped one bedroom has also a TV 2 en suite bathrooms in each bedroom 1 guest toilet on the ground floor The ...