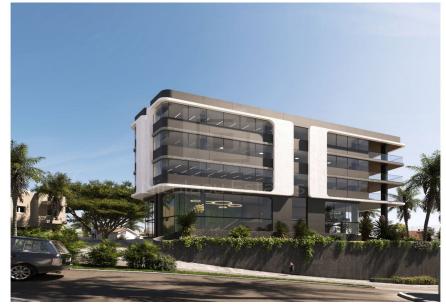

## 115m<sup>2</sup> Commercial for Sale in Limassol - Agios Athanasios

City Limassol Area Agios Athanasios Completion Planned Q3 2024 Distance to sea 2800 m Prices from 611 000 Major benefits Designed by one of the most renowned leading design studios in London The project is located in one of the most prestigious suburbs of Limassol Prime location and new business hub Only a 5 minute drive to the city center. A PROJECT METICULOUSLY DESIGNED comfortable working areas and functional structures with smart layouts carefully thought out to compliment any type of office or shop. Every space has been carefully designed to accommodate any type of office or shop with selected European brands and high standards of finish. A modern establishment that defines absolute ...