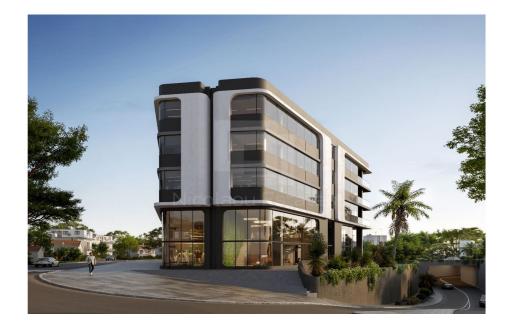

## 115m<sup>2</sup> Commercial for Sale in Limassol - Agios Athanasios

City Limassol Area Agios Athanasios Completion Planned Q3 2024 Distance to sea 2800 m Prices from 611 000 Major benefits Designed by one of the most renowned leading design studios in London The project is located in one of the most prestigious suburbs of Limassol Prime location and new business hub Only a 5 minute drive to the city center. A PROJECT METICULOUSLY DESIGNED comfortable working areas and functional structures with smart layouts carefully thought out to compliment any type of office or shop. Every space has been carefully designed to accommodate any type of office or shop with selected European brands and high standards of finish. A modern establishment that defines absolute ...