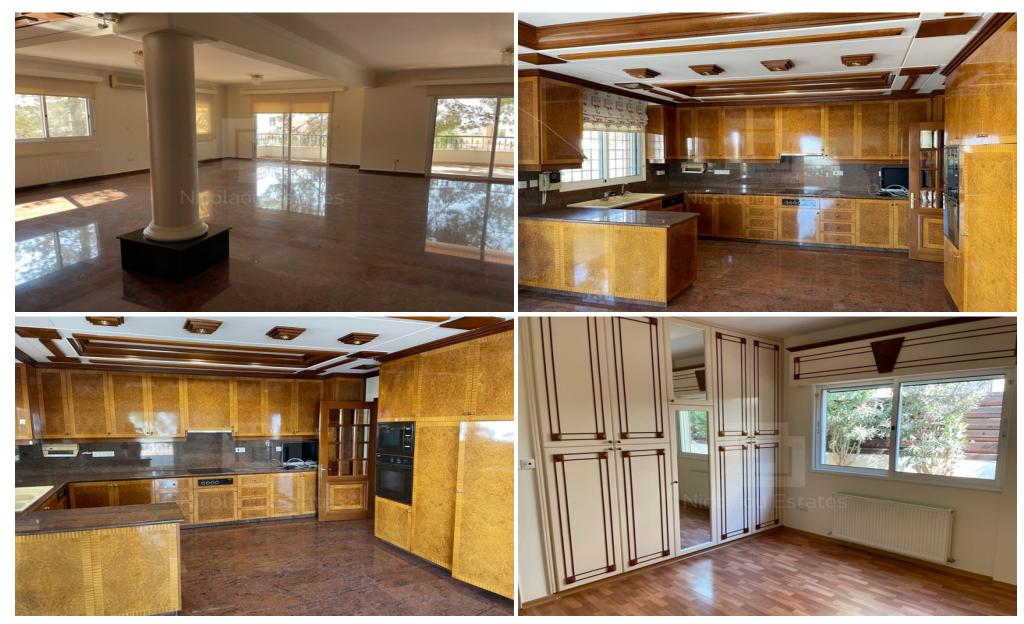

## 515m<sup>2</sup> Office for Sale in Limassol District

Elegant detached house for sale. 325 m2 133 m2 covered area can use for playground or BBQ or parking place for 4 cars Ground floor open plan kitchen with living room 1 bedroom 1 bathroom shower sauna storage and garage 1st floor huge living room with fireplace separate kitchen 3 bedrooms 2 bathrooms 1 guest toilet and veranda. PROPERTY FEATURES Fully air conditioned Central heating Electric shutters Small garden area The property has many extras and ideas.

| Property Info                          |          | Plot / Area Info   | Additional info                          | Additional info                |  |
|----------------------------------------|----------|--------------------|------------------------------------------|--------------------------------|--|
| Covered Area<br>Total Number of Floors | 515<br>2 | Plot area <b>6</b> | Reference Number Property type Condition | VL17349<br>Office<br>Brand New |  |
| Energy Efficiency                      | C        |                    | Bathrooms                                | 4                              |  |