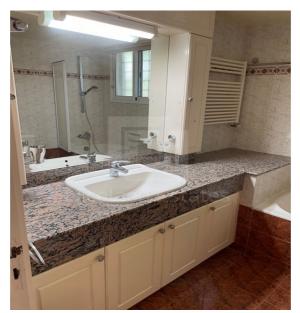

## 515m<sup>2</sup> Office for Sale in Limassol District

Elegant detached house for sale. 325 m2 133 m2 covered area can use for playground or BBQ or parking place for 4 cars Ground floor open plan kitchen with living room 1 bedroom 1 bathroom shower sauna storage and garage 1st floor huge living room with fireplace separate kitchen 3 bedrooms 2 bathrooms 1 guest toilet and veranda. PROPERTY FEATURES Fully air conditioned Central heating Electric shutters Small garden area The property has many extras and ideas.

| Property Info                          |          | Plot / Area Info   | Additional info                          | Additional info                |  |
|----------------------------------------|----------|--------------------|------------------------------------------|--------------------------------|--|
| Covered Area<br>Total Number of Floors | 515<br>2 | Plot area <b>6</b> | Reference Number Property type Condition | VL17349<br>Office<br>Brand New |  |
| Energy Efficiency                      | C        |                    | Bathrooms                                | 4                              |  |