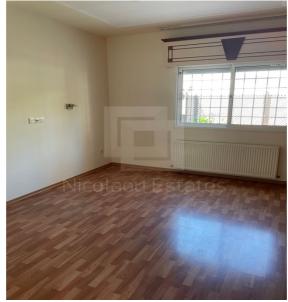

## 515m<sup>2</sup> Office for Sale in Limassol District

Elegant detached house for sale. 325 m2 133 m2 covered area can use for playground or BBQ or parking place for 4 cars Ground floor open plan kitchen with living room 1 bedroom 1 bathroom shower sauna storage and garage 1st floor huge living room with fireplace separate kitchen 3 bedrooms 2 bathrooms 1 guest toilet and veranda. PROPERTY FEATURES Fully air conditioned Central heating Electric shutters Small garden area The property has many extras and ideas.