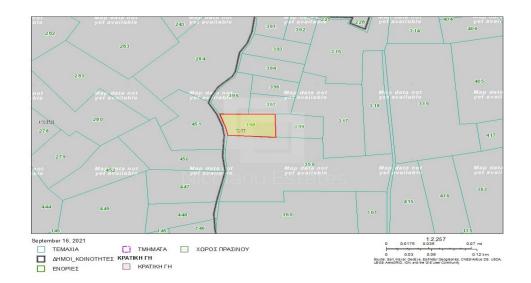

## 2,342m<sup>2</sup> Plot for Sale in Zygi, Larnaca District

This piece of land is located in Zygi approximately 1km only from the sea. Zygi is a very small Mediterranean fishing village located on the southern coast of Cyprus between the cities of Limassol and Larnaca and has a marina fishing port. It is just 20 minutes drive from these cities and just 20 minutes drive from Nicosia the capital of Cyprus. According to the local plan the land falls within H3 Residential Building Zone which sets out the following parameters Building density 60 Coverage 35 Floors 2 Height 8 3 meters Title deed available on request. Αυτό το κομμάτι γης βρίσκεται στο Ζύγι περίπου 1χλμ μόνο από τη θάλασσα. Το Z...