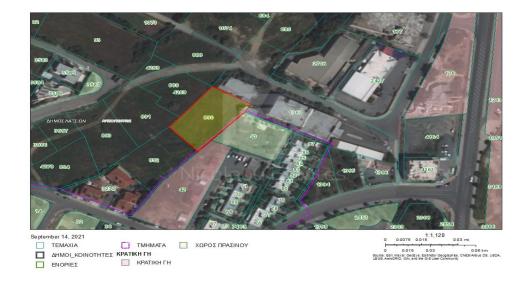

## 697m<sup>2</sup> Plot for Sale in Latsia, Nicosia District

This big plot is located in Latsia area behind Shoe Box shop. It s a quiet residential area with 10 minutes drive to Nicosia and 30 minutes to Larnaka. The plot is benefited of being right next to a green area and with easy access to and from the highway. The plot is 1 2 share of a residential field with a big frontage of 22 meters. According to the Nicosia Local Plan the subject property falls within the planning zone Ka6 Residential Zone which sets out the following parameters Maximum Building density 90 Maximum Coverage density 50 Floors 2 Height 10 meters Title deed available by request. Αυτό το μεγάλο οικόπεδο βρίσκεται στην περιοχή Λατσι?...