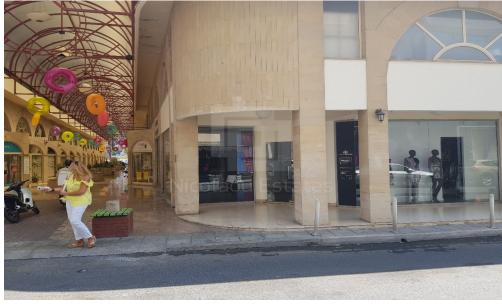

## 98m<sup>2</sup> Commercial for Sale in Limassol District

An opportunity to acquire a retail unit just off Anexartisias street in a popular shopping center. Its currently rented for 700 pcm. Has a licence for change of use for a cafe and has unused building density of approximately 3 floors 70m2 each. This has to be confirmed with the local building regulation authorities.

Property Info Plot / Area Info

Covered Area 98

**Amenities** Location

Region: Limassol

**Additional info** 

Reference Number VL17246

Property type **Other Commercial** 

Condition Brand New