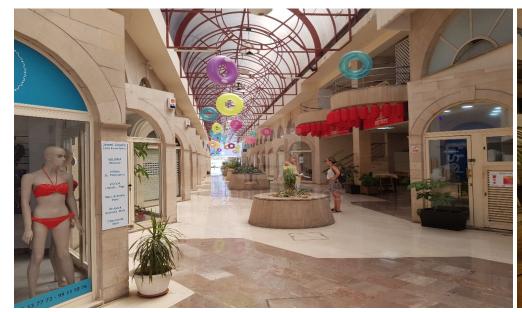

## 98m<sup>2</sup> Commercial for Sale in Limassol District

An opportunity to acquire a retail unit just off Anexartisias street in a popular shopping center. Its currently rented for 700 pcm. Has a licence for change of use for a cafe and has unused building density of approximately 3 floors 70m2 each. This has to be confirmed with the local building regulation authorities.

Property Info Plot / Area Info

Covered Area 98

**Amenities** Location

Region: Limassol

**Additional info** 

Reference Number VL17246

Property type **Other Commercial** 

Condition Brand New