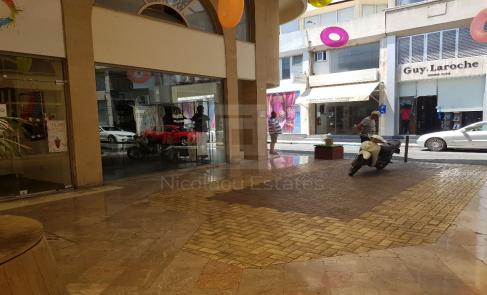

## 98m<sup>2</sup> Commercial for Sale in Limassol District

An opportunity to acquire a retail unit just off Anexartisias street in a popular shopping center. Its currently rented for 700 pcm. Has a licence for change of use for a cafe and has unused building density of approximately 3 floors 70m2 each. This has to be confirmed with the local building regulation authorities.

Property Info Plot / Area Info

Covered Area 98

**Amenities** Location

Region: Limassol

**Additional info** 

Reference Number VL17246

Property type **Other Commercial** 

Condition Brand New