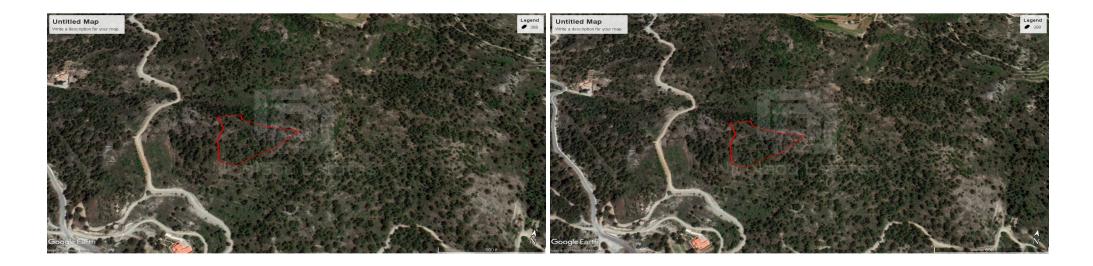

## 8,696m<sup>2</sup> Plot for Sale in Pelendri, Limassol District

This large piece of land is located in Pelendri surrounded by pine forests in a very beautiful area only six minutes walking from the main road. The land is located very close to the residential zone with nice villas near by. According to the Limassol Local Plan the subject property falls within the planning zone F3 which sets out the following parameters Maximum Building Density 10 Maximum Coverage Density 10 Maximum num. Of floors 2

| Property Info | Plot / Area Info |                  | Additional info  |                  |
|---------------|------------------|------------------|------------------|------------------|
|               |                  | Reference Number | Reference Number | VL17235          |
|               | Plot area        | 8696             | Property type    | Land and Plots   |
|               |                  |                  | Condition        | <b>Brand New</b> |

Amenities Location

Location: Pelendri Region: Limassol

Price: €45 000 + VAT

VAT Excluded

Title transfer fee None

Price per SQM €5.00/m²

Common expenses None