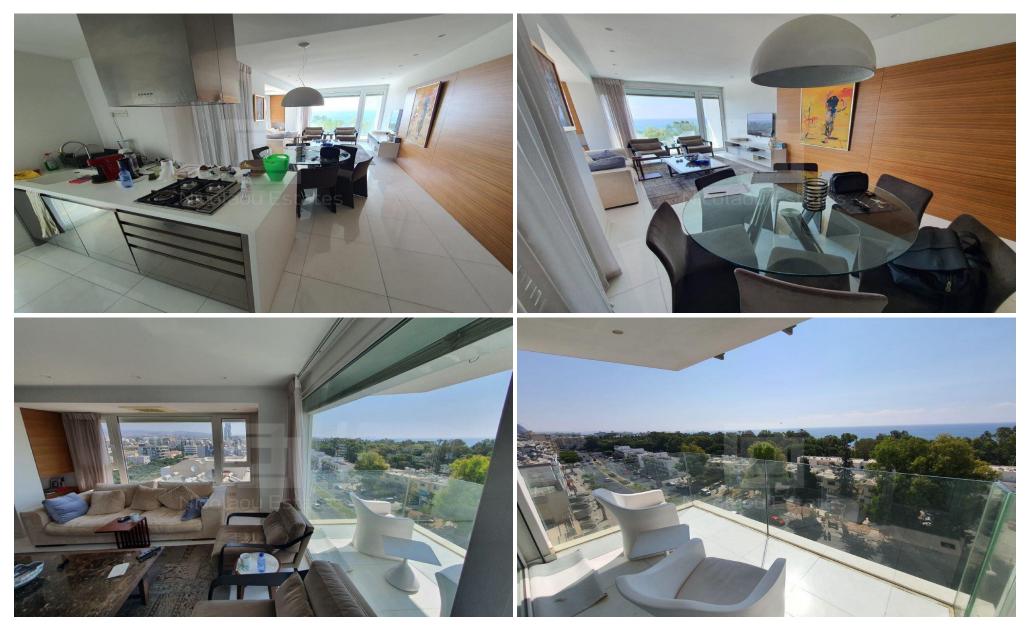

## 2 Bedroom Apartment for Sale in Limassol District

This amazing apartment is built on the 7th and last floor of a luxury project on the sea front road of Limassol only meters away from the beach with sea views. The highly crafted materials and the implementation of the latest technology create a unique and highly stylized living environment. The Dassoudi sandy beach located opposite the Residence offers water sports and bathing facilities all year round. This brand new property is centrally located in a walking distance to all amenities. The apartment consists of a living room with open plan modern kitchen a dinning area two bedrooms which master is en suite and a family bathroom underfloor heating, solid wood furniture natural marble flo...