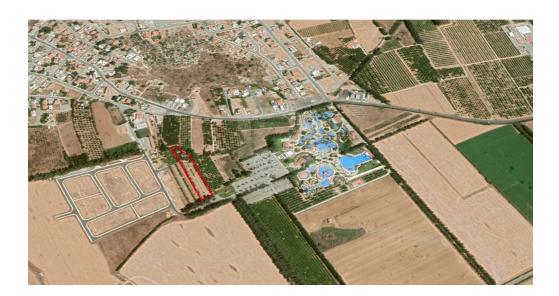

## 6,021m<sup>2</sup> Plot for Sale in Trachoni Lemesou, Limassol District

This is a large residential piece of land. The land it s located in Trachoni village and very close to The Fasouri Waterpark The new Golf Course The MyMall and the New Casino Resort. The land is of a mainly even surface it borders a public road and it enjoys all the necessary utilities The land falls within the H4 residential building zone which sets out the following parameters 40 Building Density 25 Land Cover factor 2 floors 8.30m height