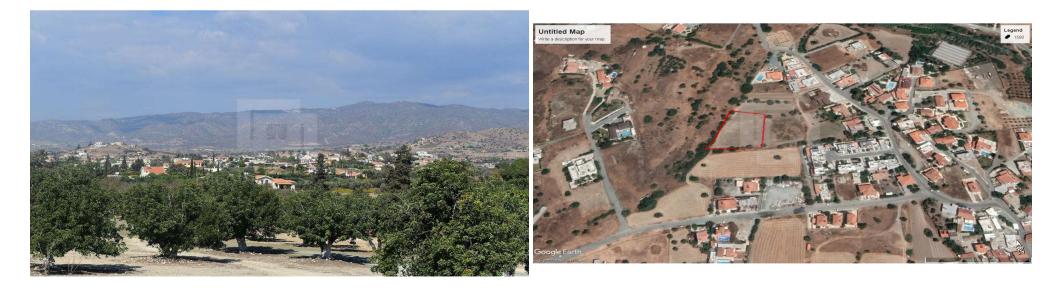

## 2,200m<sup>2</sup> Plot for Sale in Pyrgos Lemesou, Limassol District

Beautyful Plot of land in Pyrgos village area with 2 houses plans and permits. ready to start build now Land 2 300 sq m 60 building coefficient

## Location

Location: Pyrgos Lemesou Region: Limassol