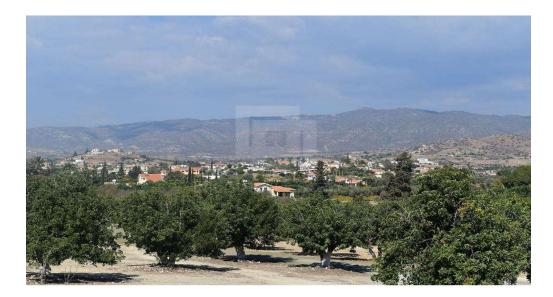

## 3,200m<sup>2</sup> Plot for Sale in Pyrgos Lemesou, Limassol District

This large residential building plot is available for sale in Pyrgos. It has water electricity and according to the land registry it falls in zone H5. Building density 300 Cover density 20 Floors 2 High 8.3m Title deeds available.