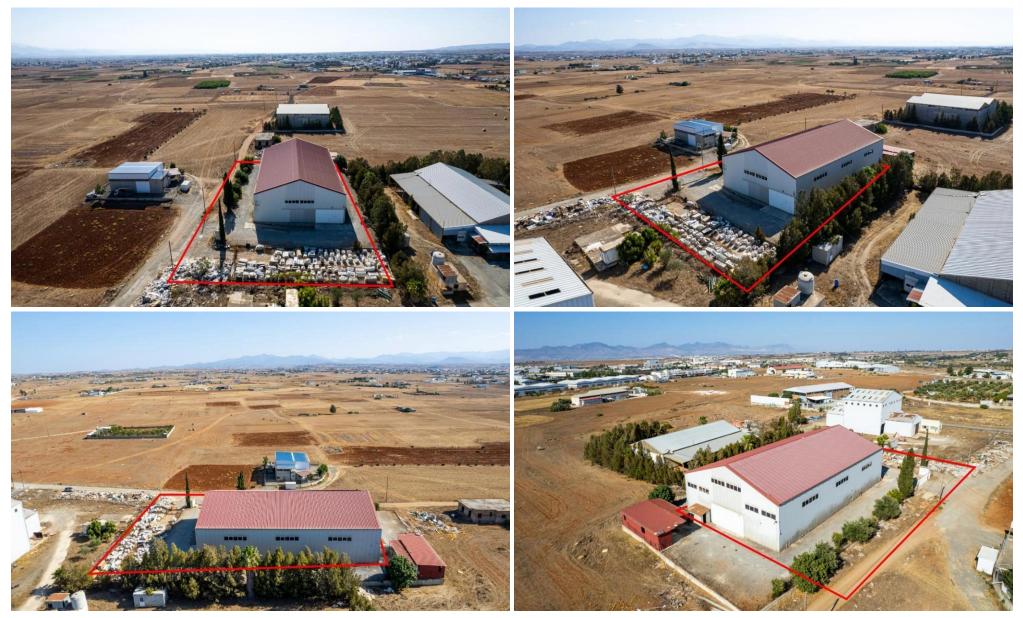

### 1125m<sup>2</sup> Building for Sale in Palaiometocho, Nicosia District

The property is a freehold industrial warehouse in Palaiometocho. It is located in the industrial zone of Palaiometocho/Kokkinotrimithia.

The warehouse has an internal area of 1,125sqm and a mezzanine of 401sqm. It is in close proximity to the Nicosia Mall.

| Property Info     |           | Plot / Area Info |      | Additional info   |           |
|-------------------|-----------|------------------|------|-------------------|-----------|
|                   |           |                  |      | Reference Number  | 6520      |
| Covered Area      | 1125<br>G | Plot area        | 3080 | Property type     | Building  |
| Energy Efficiency |           |                  |      | Condition         | Pre-Owned |
|                   |           |                  |      | Construction Year | 2001-2010 |