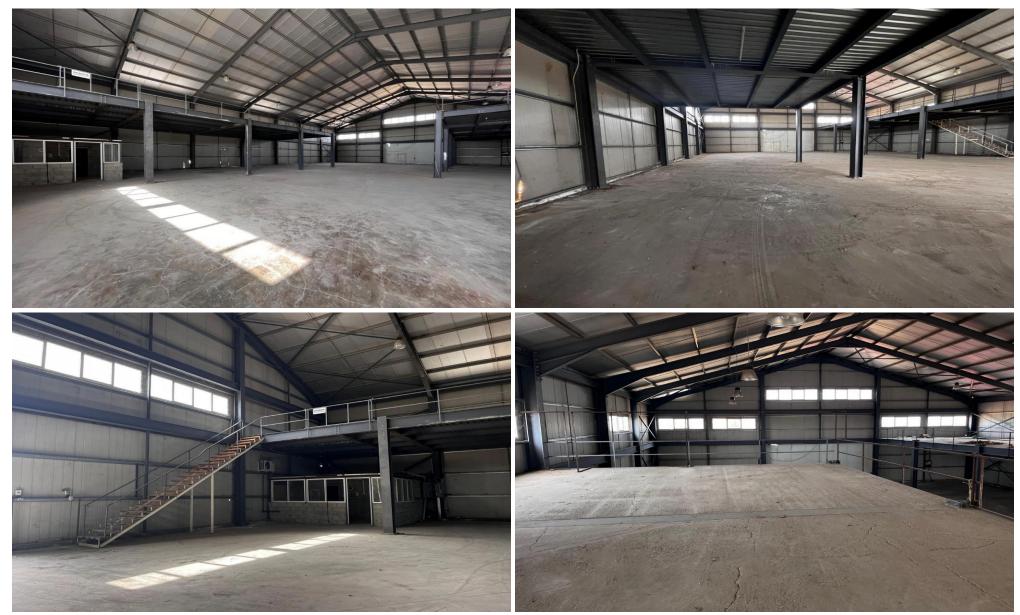

The warehouse has an internal area of 1,125sqm and a mezzanine of 401sqm. It is in close proximity to the Nicosia Mall.

| Property Info     |           | Plot / Area Info |      | Additional info   |           |
|-------------------|-----------|------------------|------|-------------------|-----------|
|                   |           |                  |      | Reference Number  | 6520      |
| Covered Area      | 1125<br>G | Plot area        | 3080 | Property type     | Building  |
| Energy Efficiency |           |                  |      | Condition         | Pre-Owned |
|                   |           |                  |      | Construction Year | 2001-2010 |