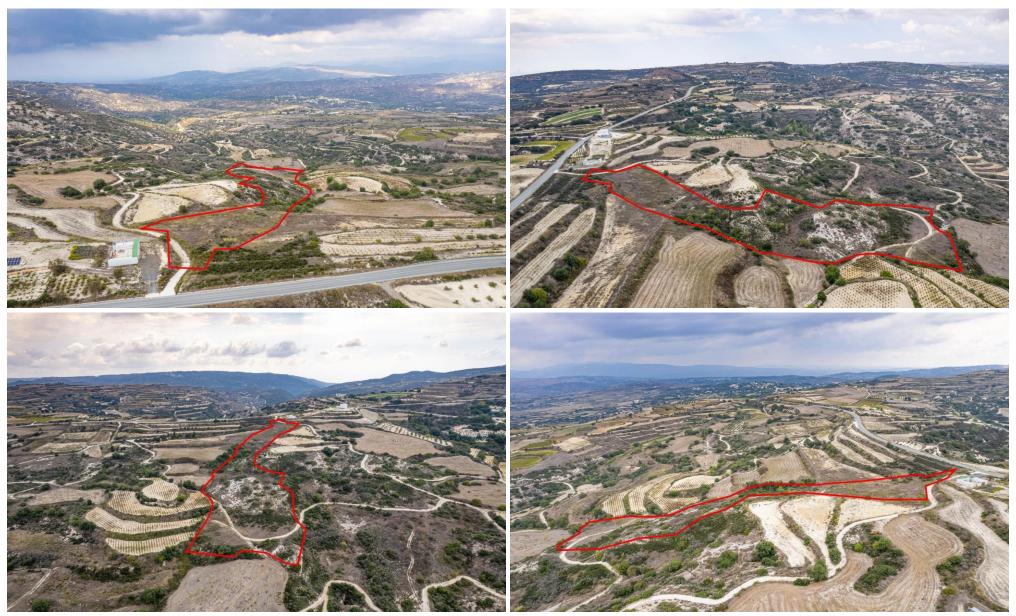

### 20,880m<sup>2</sup> Plot for Sale in Theletra, Paphos District

The property is an agricultural field in Theletra. It is located 30m from Stroumbi-Kathikas road and 1,5km from the center of Theletras community.

The field has a land area of 20,880sqm.

| Property Info | Plot / Area Info |       | Additional info  |                |  |
|---------------|------------------|-------|------------------|----------------|--|
|               |                  |       | Reference Number | 7937           |  |
|               | Plot area        | 20880 | Property type    | Land and Plots |  |
|               |                  |       | Condition        | Brand New      |  |
| Amenities     | Location         |       |                  |                |  |
| AIIICIIILIES  | LUCALIVII        |       |                  |                |  |