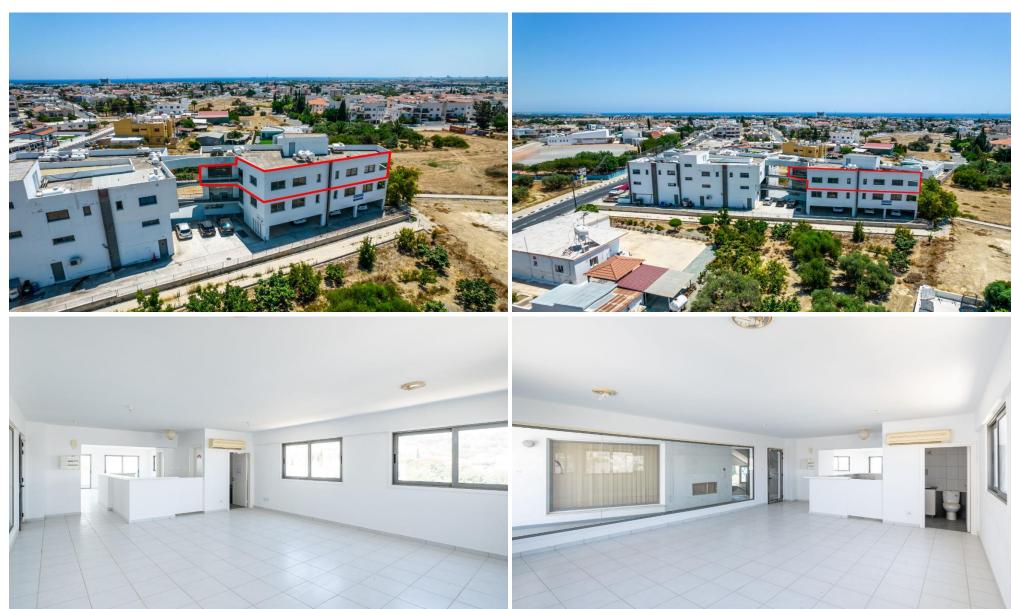

## 182m<sup>2</sup> Office for Sale in Oroklini, Larnaca District

The property consists of an office and a shop in Voroklini. It is located opposite the Primary School of Oroklini and 1km from the Larnaca - Ayia Napa highway.

The office (no. 111), is located on the 2nd floor and consists of an open plan area, a toilet, and a kitchen. It has a total enclosed area of 117sqm and 13sqm covered verandas.

The shop (no. M1) is situated on the mezzanine and has a total enclosed area of 65sgm.