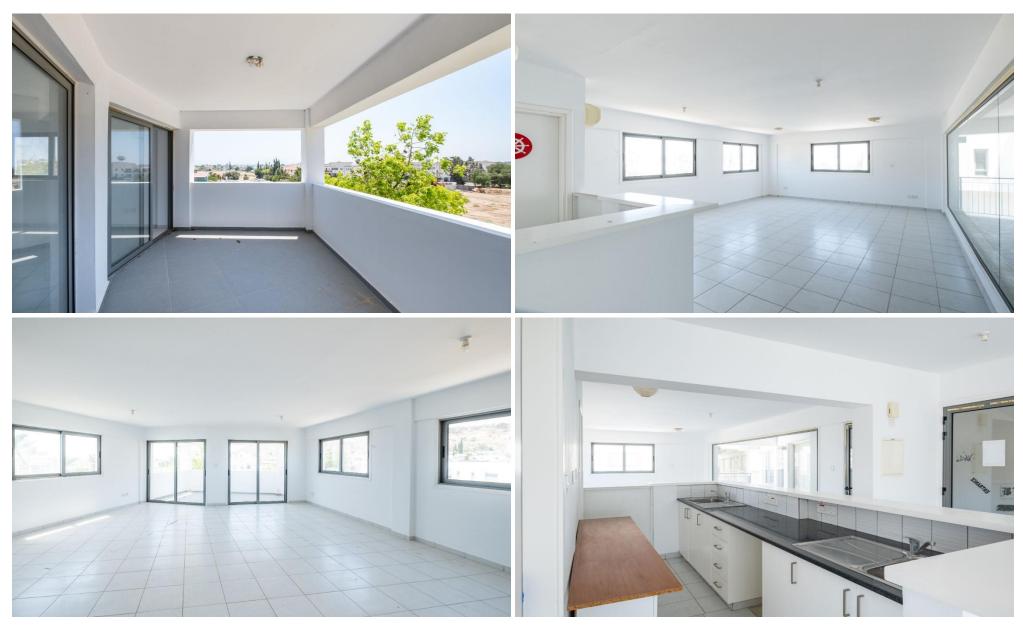

The office (no. 111), is located on the 2nd floor and consists of an open plan area, a toilet, and a kitchen. It has a total enclosed area of 117sqm and 13sqm covered verandas.

The shop (no. M1) is situated on the mezzanine and has a total enclosed area of 65sgm.