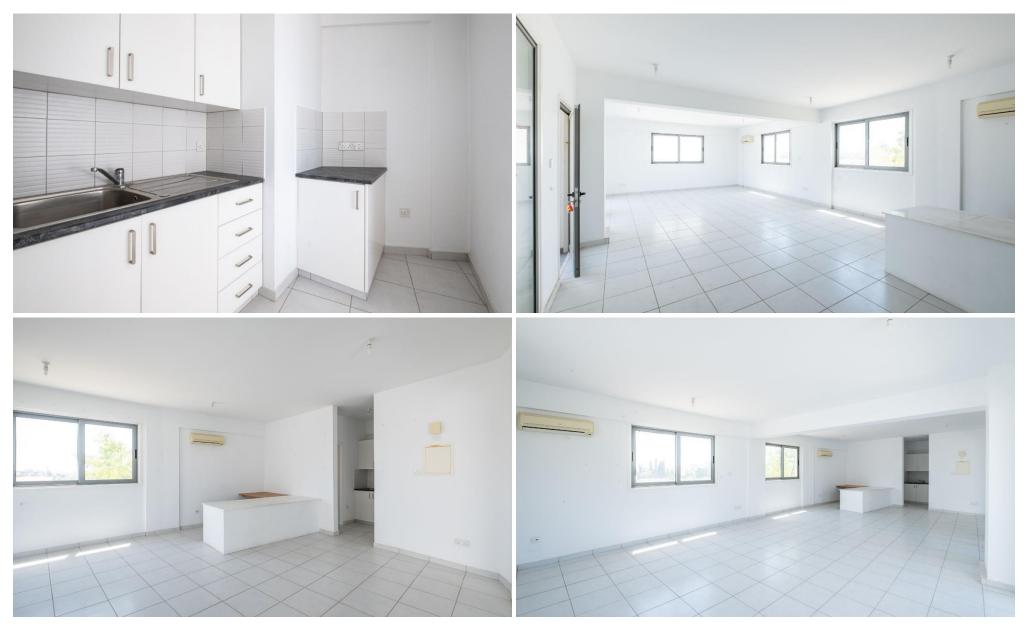

The office (no. 111), is located on the 2nd floor and consists of an open plan area, a toilet, and a kitchen. It has a total enclosed area of 117sqm and 13sqm covered verandas.

The shop (no. M1) is situated on the mezzanine and has a total enclosed area of 65sgm.