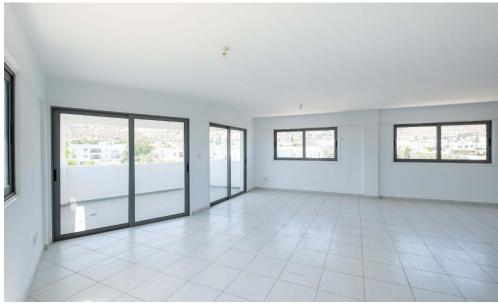

The office (no. 111), is located on the 2nd floor and consists of an open plan area, a toilet, and a kitchen. It has a total enclosed area of 117sqm and 13sqm covered verandas.

The shop (no. M1) is situated on the mezzanine and has a total enclosed area of 65sgm.