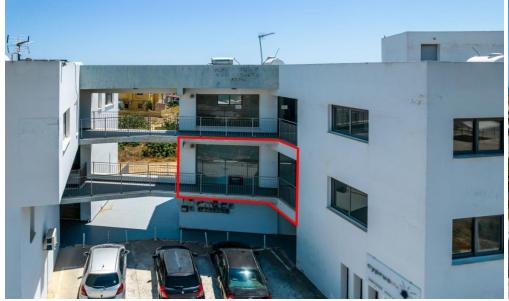

The office (no. 111), is located on the 2nd floor and consists of an open plan area, a toilet, and a kitchen. It has a total enclosed area of 117sqm and 13sqm covered verandas.

The shop (no. M1) is situated on the mezzanine and has a total enclosed area of 65sgm.