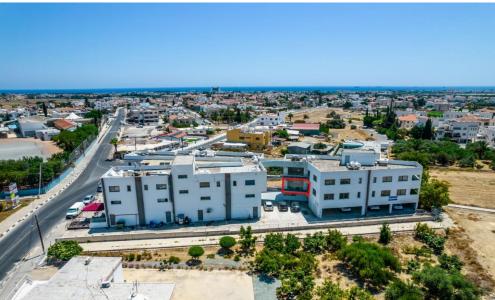

## 182m<sup>2</sup> Office for Sale in Oroklini, Larnaca District

The property consists of an office and a shop in Voroklini. It is located opposite the Primary School of Oroklini and 1km from the Larnaca - Ayia Napa highway.

Amenities Location

**Location:** Oroklini Region: **Larnaca** 

Coordinates: 34.982929 / 33.655586

**Price: €165 000 + VAT** 

VAT for this property is €12,312 or €31,350. VAT usually is 19%. If it is your first purchase of property, you can have VAT reduced to 5% for the first 150sq.m. of the property.