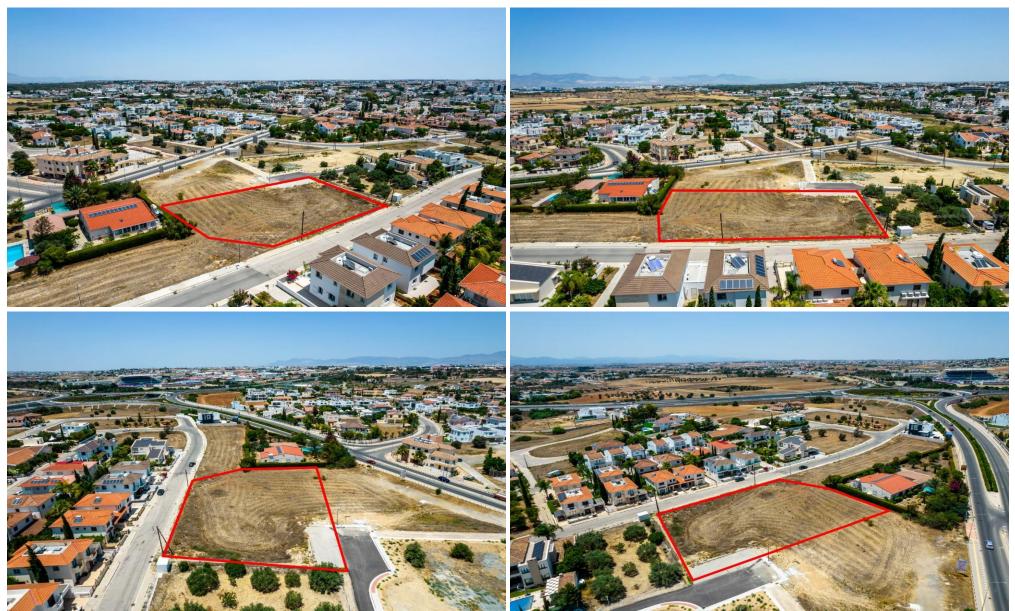

### 3,243m<sup>2</sup> Plot for Sale in Latsia, Nicosia District

The property is a share (77%) of a residential field in Latsia. It is located 250m of GSP stadium and 70m of Philippou Papakyriakou Street. It has an area of 3,243sqm and Gordian's share corresponds approximately to 2,497sqm . It benefits from a road frontage along its southern border of 60m. The wider area is residential with all amenities and infrastructure nearby. The asset has an easy access to the highway.