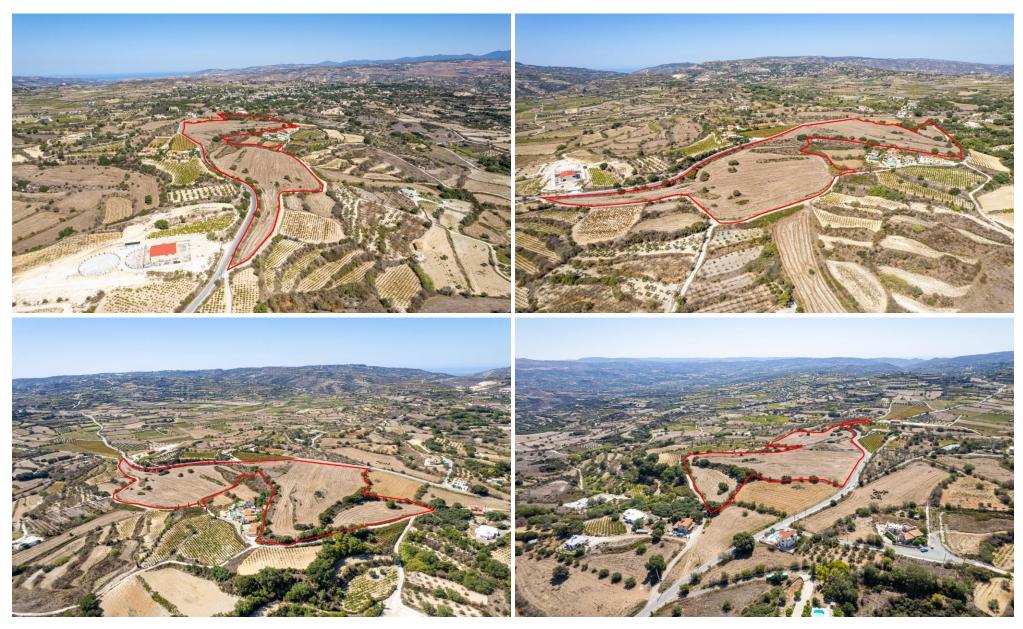

## 58,060m<sup>2</sup> Plot for Sale in Polemi, Paphos District

The property is a shared (approximately 39%) field in Polemi. It is located 790m from the center of Polemi community and 2klm from the connecting road Pafos-Polis Chrysochou. It benefits from 935m road frontage along its western, south and southeastern border and from 935m road frontage along its northeastern border.

It has a total land area of 58,060sqm, and Gordian's share corresponds approximately to 22,844sqm.

The property falls within two planning zones, residential (H3 zone-97%) and agricultural (Γ3 zone-3%).