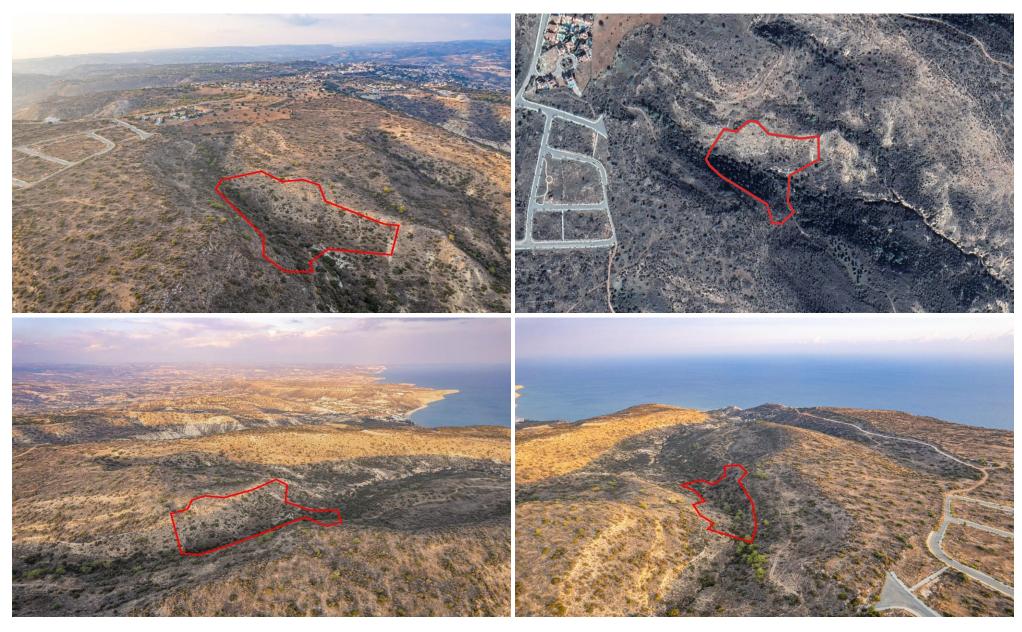

## 21,740m<sup>2</sup> Plot for Sale in Pissouri, Limassol District

The property is an agricultural field in Pissouri. It is located 2km from the center of the village. The field has an area of 21,740sqm and it is situated 200m from the nearest asphalted road.