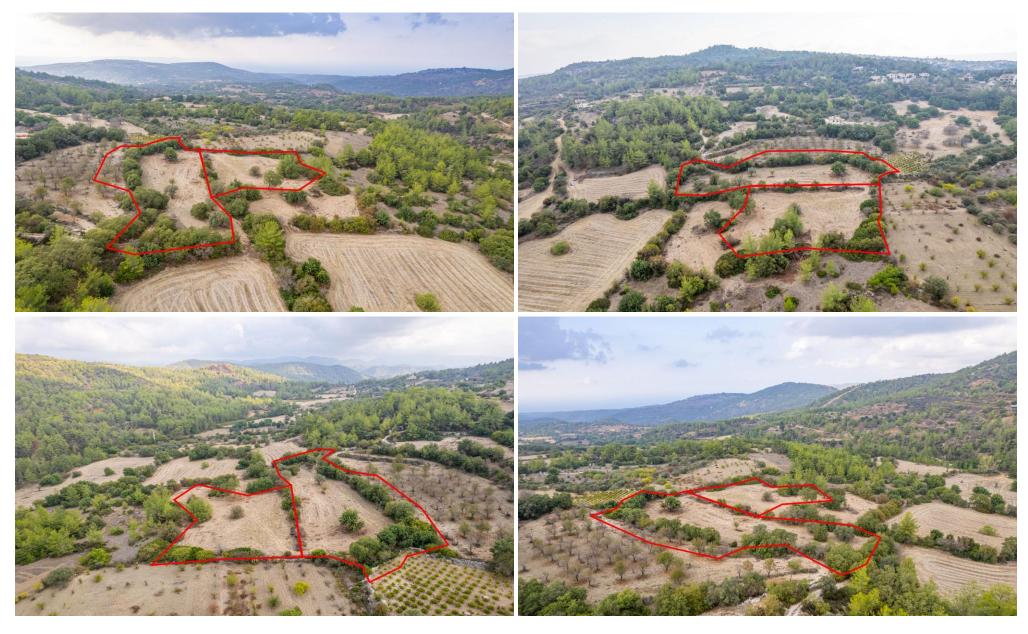

## 10,369m<sup>2</sup> Plot for Sale in Lysos, Paphos District

The property concerns two adjacent agricultural fields in Lysos community, Pafos district.

The fields are located 1.3km from the center of Lysos community and 220m from the connecting road Lysos-Pyrgos Tillyrias.

The total land area of both fields is 10,369sqm.

| <b>Property Info</b> | Plot / Area Info |       | Additional info  |                  |
|----------------------|------------------|-------|------------------|------------------|
|                      |                  |       | Reference Number | 7171             |
|                      | Plot area        | 10369 | Property type    | Land and Plots   |
|                      |                  |       | Condition        | <b>Brand New</b> |