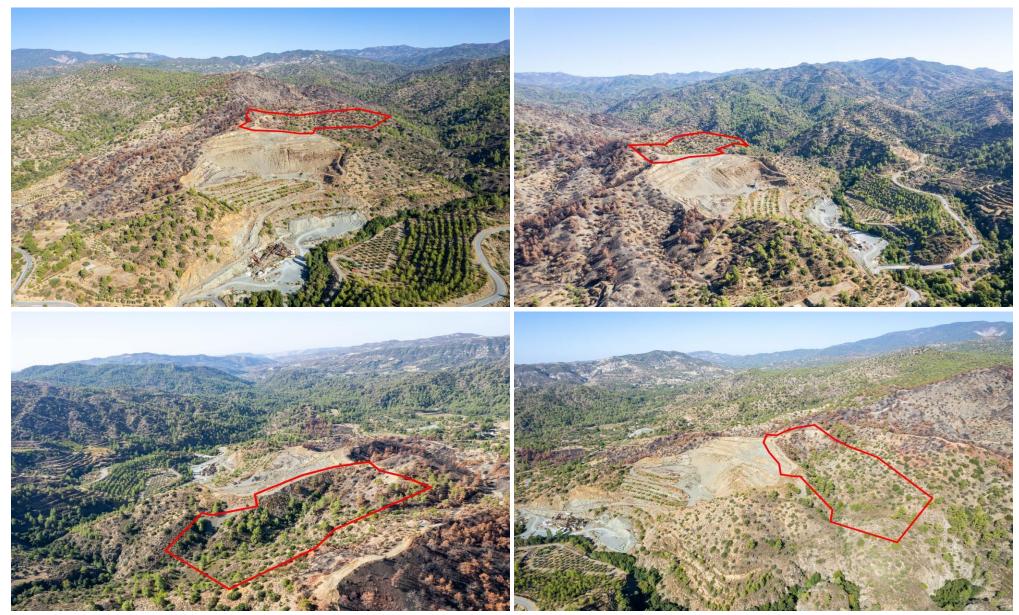

### 51,671m<sup>2</sup> Plot for Sale in Pelendri, Limassol District

The property is an agricultural field in Pelendri. It is located 4km from the center of the village and 400m from St.John church. The field has a land area of 51,671sqm.