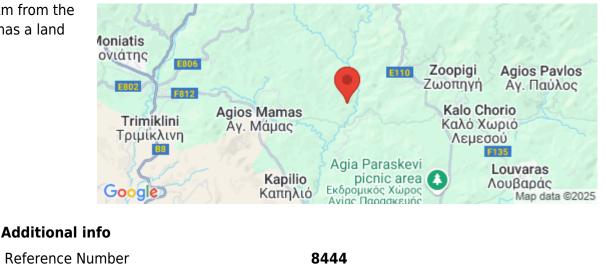

### 51,671m<sup>2</sup> Plot for Sale in Pelendri, Limassol District

The property is an agricultural field in Pelendri. It is located 4km from the center of the village and 400m from St.John church. The field has a land area of 51,671sqm.

Coordinates: 34.855329702177 / 32.978875213684

Region: Limassol