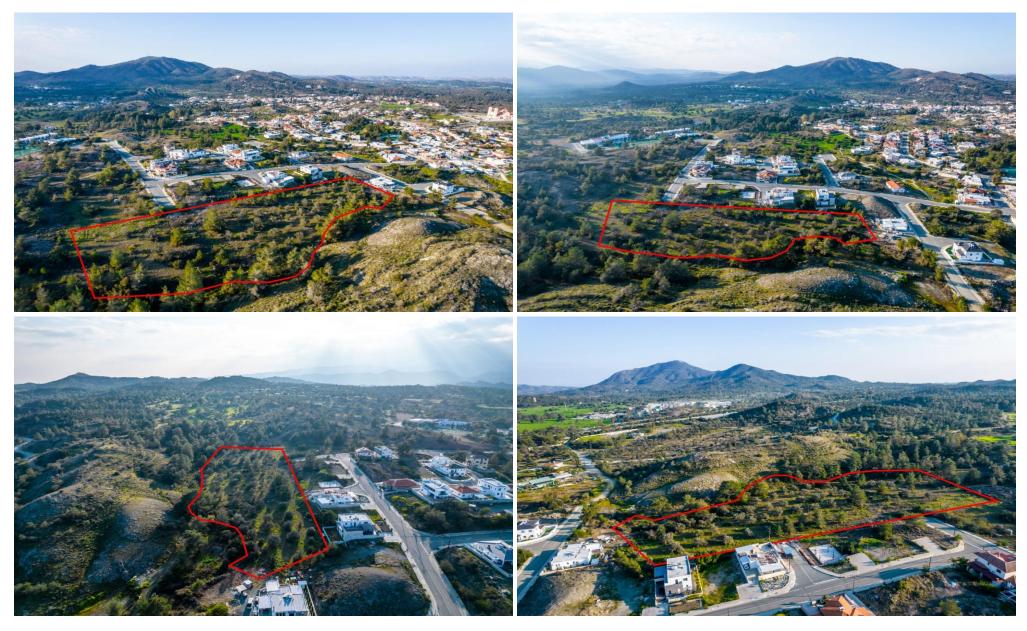

## 12,375m<sup>2</sup> Plot for Sale in Kornos, Larnaca District

The property is a residential field in Kornos. It is located 440m from Nicosia-Limassol highway. The property has a land area of 12,375sqm and offers close proximity to amenities such as a school, grocery stores, restaurants and cafes as well as easy access to the highway.

In an excellent location, this residential plot in Kornos is a unique opportunity for residential land development. Kornos is a constantly developing area that, due to its location, is a hub with easy access to all cities.