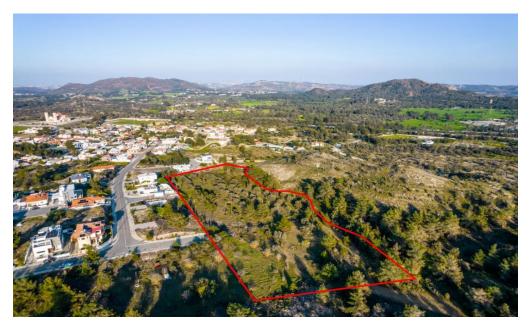

## 12,375m<sup>2</sup> Plot for Sale in Kornos, Larnaca District

The property is a residential field in Kornos. It is located 440m from Nicosia-Limassol highway. The property has a land area of 12,375sqm and offers close proximity to amenities such as a school, grocery stores, restaurants and cafes as well as easy access to the highway.

In an excellent location, this residential plot in Kornos is a unique opportunity for residential land development. Kornos is a constantly developing area that, due to its location, is a hub with easy access to all cities.