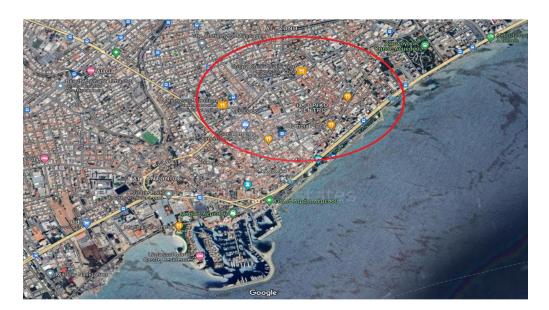

## 503m<sup>2</sup> Plot for Sale in Limassol District

The plots are located in the centre of Limassol in a close proximity of Glasthonos street the Limassol Castle and the Molos seaside Park. The subject area is mainly characterised by residential dwellings shops restaurants schools banks gym supermarkets and almost every type of service. They are served by all the necessary utilities electricity water supply and telecommunications. The properties falls into Residential zone  $\Pi\alpha9\beta$  with maximum building density of 140 . There are buildings on the plots. Frontage approximately 36 meters. The plot has already plans and in a 3 months the first permission for 700sqm offices 50sqm lobby and 100 sqm mezzanine