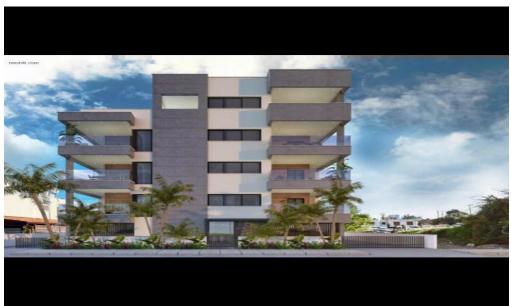

## **3 Bedroom Apartment for Sale in Limassol District**

Penthouse brand new ready apartment for sale near Limassol Marina. It is close to many amenities such as schools, supermarkets, café, pharmacies. Last floor apartment. Penthouse for sale consisting of 3 bedrooms and 2 bathrooms. The internal area is 108.14m2 and it has veranda 89.18m2