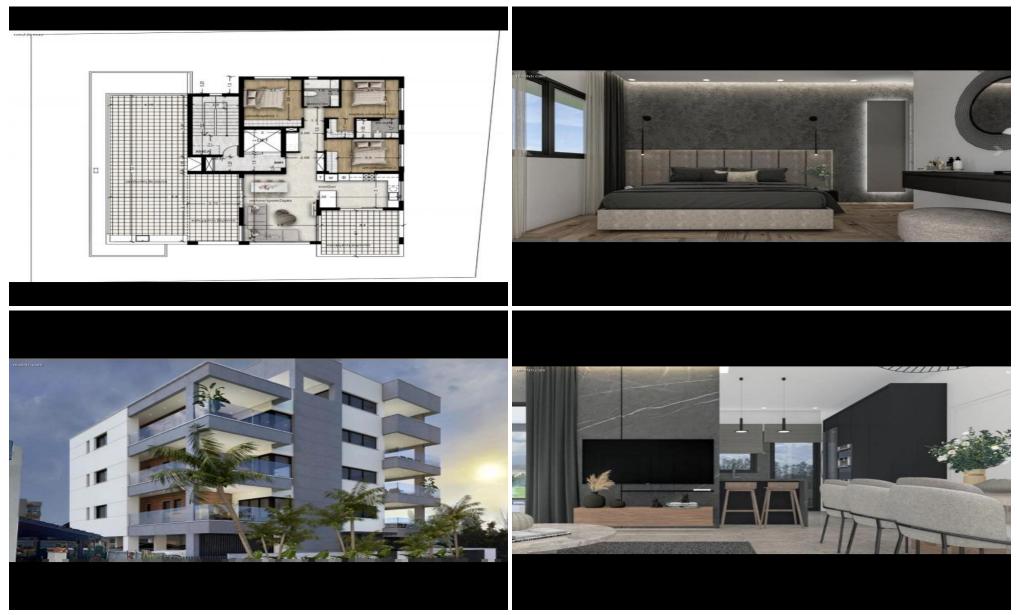

## **3 Bedroom Apartment for Sale in Limassol District**

Penthouse brand new ready apartment for sale near Limassol Marina. It is close to many amenities such as schools, supermarkets, café, pharmacies. Last floor apartment. Penthouse for sale consisting of 3 bedrooms and 2 bathrooms. The internal area is 108.14m2 and it has veranda 89.18m2

- Floor apartment
- Underfloor heating
- Automations
- Air-condition
- Jacuzzi
- about 130m2 total covered areas 70m2 outdoor veranda area
- 2 Toilets
- Large kitchen space with island bar
- Outdoor barbecue
- Large storage areas & storage room
- Parking
- Sea view
- Security System

#### Plot / Area Info Additional info **Property Info** Reference Number **MES-FLAT-LM-3032-23** Covered Area Property type 108 Apartment Covered Veranda Condition **Brand New** 89.18 Parking **Yes Underfloor Heating, Yes** Heating **Construction Year** 2023 Bathrooms 2