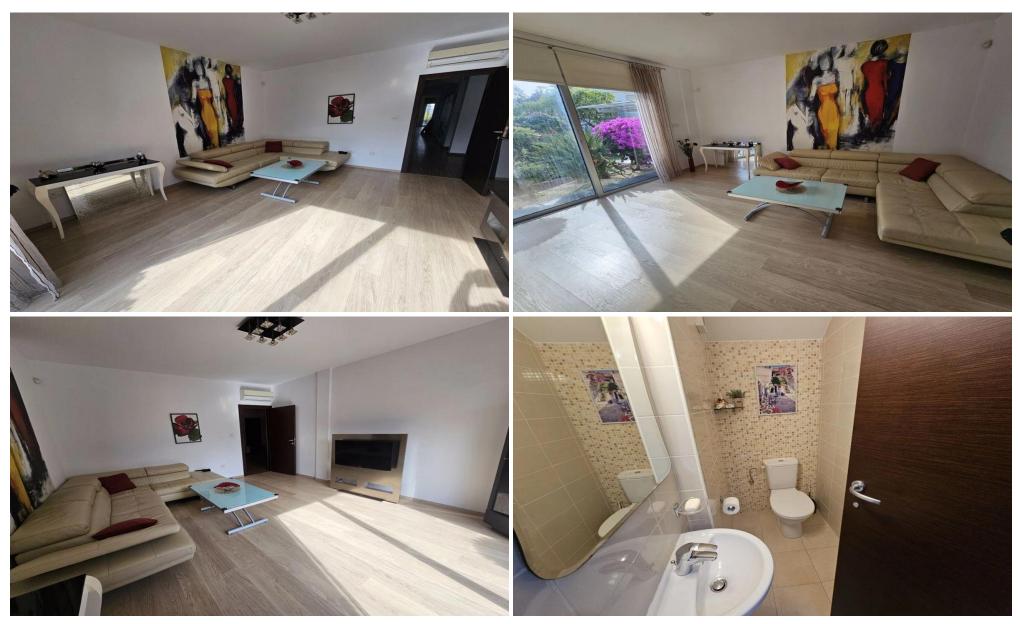

## 5 Bedroom House for Sale in Germasogeia, Limassol District

Five Bedroom Detached Villa For Sale in Germasogeia, Limassol with Title Deeds Available This luxury villa is located in a quite complex it Germasogeia tourist area only 250 m from the sea. Once you entered the property, you will be welcomed by a large open plan living – dining area. Each bedroom has a balcony with a nice view to mature gardens and as well large wardrobes. Public and private schools, supermarkets, vibrant nightlife, upscale shops and high-end cafes and restaurants are all a short drive away. Five bedrooms with wardrobes. Top quality parquet in all the rooms. Open plan living – dining area.