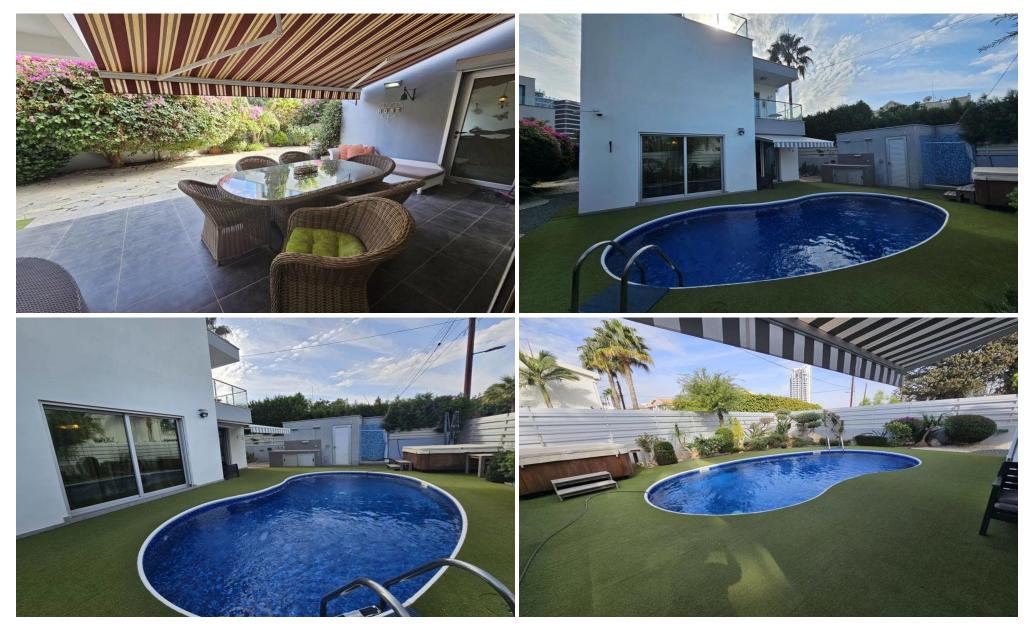

## 5 Bedroom House for Sale in Germasogeia, Limassol District

Five Bedroom Detached Villa For Sale in Germasogeia, Limassol with Title Deeds Available This luxury villa is located in a quite complex it Germasogeia tourist area only 250 m from the sea. Once you entered the property, you will be welcomed by a large open plan living – dining area. Each bedroom has a balcony with a nice view to mature gardens and as well large wardrobes. Public and private schools, supermarkets, vibrant nightlife, upscale shops and high-end cafes and restaurants are all a short drive away. Five bedrooms with wardrobes. Top quality parquet in all the rooms. Open plan living – dining area.