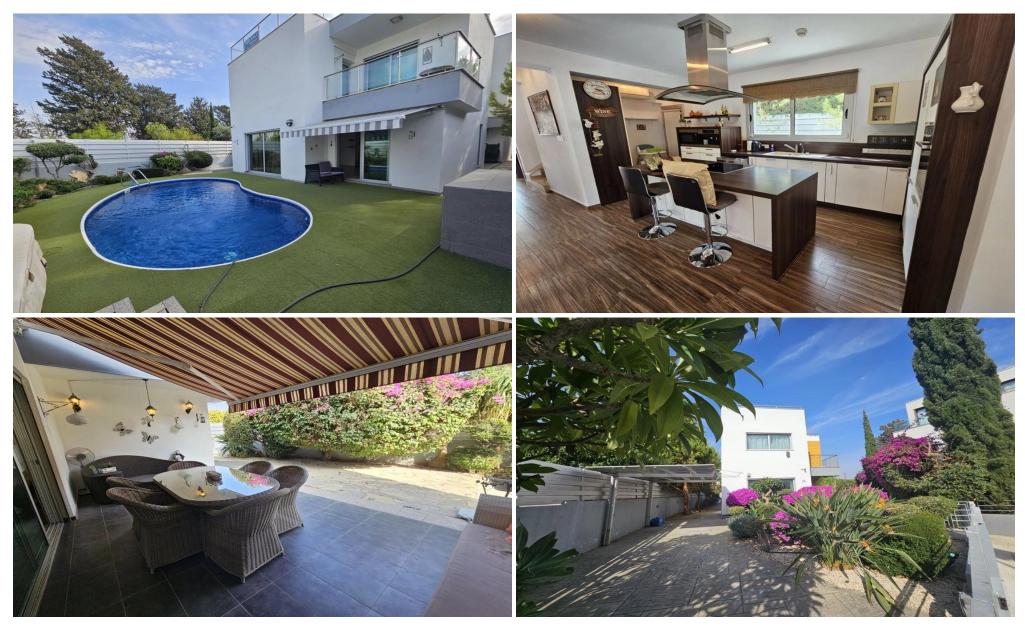

## 5 Bedroom House for Sale in Germasogeia, Limassol District

Five Bedroom Detached Villa For Sale in Germasogeia, Limassol with Title Deeds Available This luxury villa is located in a quite complex it Germasogeia tourist area only 250 m from the sea. Once you entered the property, you will be welcomed by a large open plan living – dining area. Each bedroom has a balcony with a nice view to mature gardens and as well large wardrobes. Public and private schools, supermarkets, vibrant nightlife, upscale shops and high-end cafes and restaurants are all a short drive away. Five bedrooms with wardrobes. Top quality parquet in all the rooms. Open plan living – dining area.