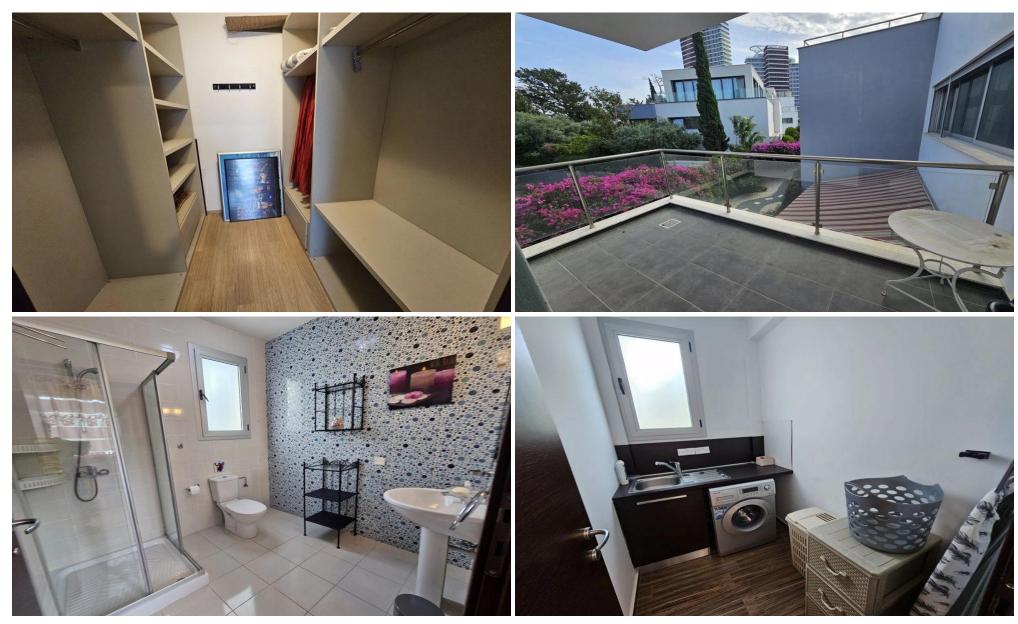

## 5 Bedroom House for Sale in Germasogeia, Limassol District

Five Bedroom Detached Villa For Sale in Germasogeia, Limassol with Title Deeds Available This luxury villa is located in a quite complex it Germasogeia tourist area only 250 m from the sea. Once you entered the property, you will be welcomed by a large open plan living – dining area. Each bedroom has a balcony with a nice view to mature gardens and as well large wardrobes. Public and private schools, supermarkets, vibrant nightlife, upscale shops and high-end cafes and restaurants are all a short drive away. Five bedrooms with wardrobes. Top quality parquet in all the rooms. Open plan living – dining area.