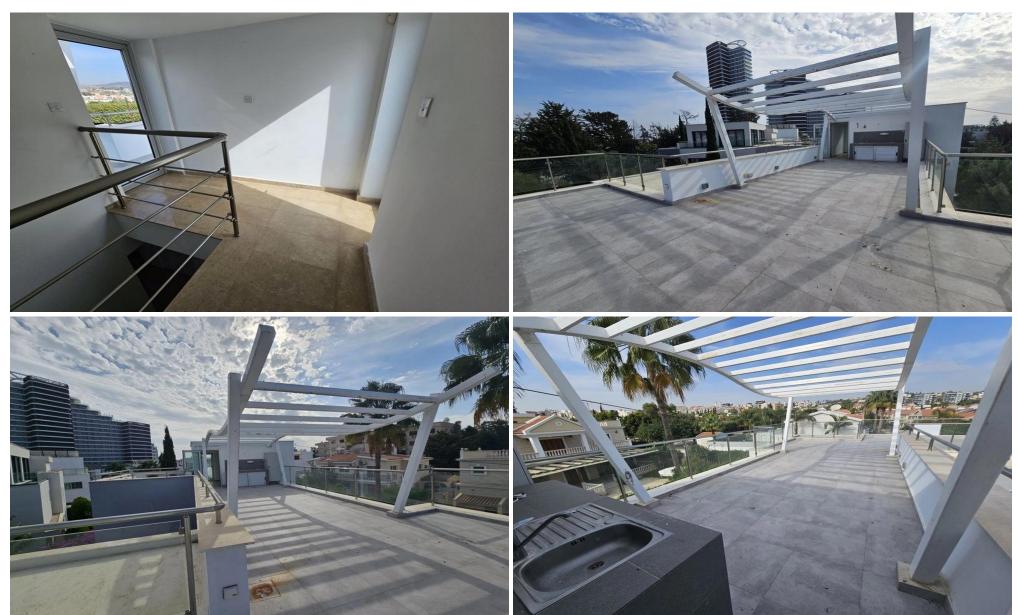

## 5 Bedroom House for Sale in Germasogeia, Limassol District

Five Bedroom Detached Villa For Sale in Germasogeia, Limassol with Title Deeds Available This luxury villa is located in a quite complex it Germasogeia tourist area only 250 m from the sea. Once you entered the property, you will be welcomed by a large open plan living – dining area. Each bedroom has a balcony with a nice view to mature gardens and as well large wardrobes. Public and private schools, supermarkets, vibrant nightlife, upscale shops and high-end cafes and restaurants are all a short drive away. Five bedrooms with wardrobes. Top quality parquet in all the rooms. Open plan living – dining area.