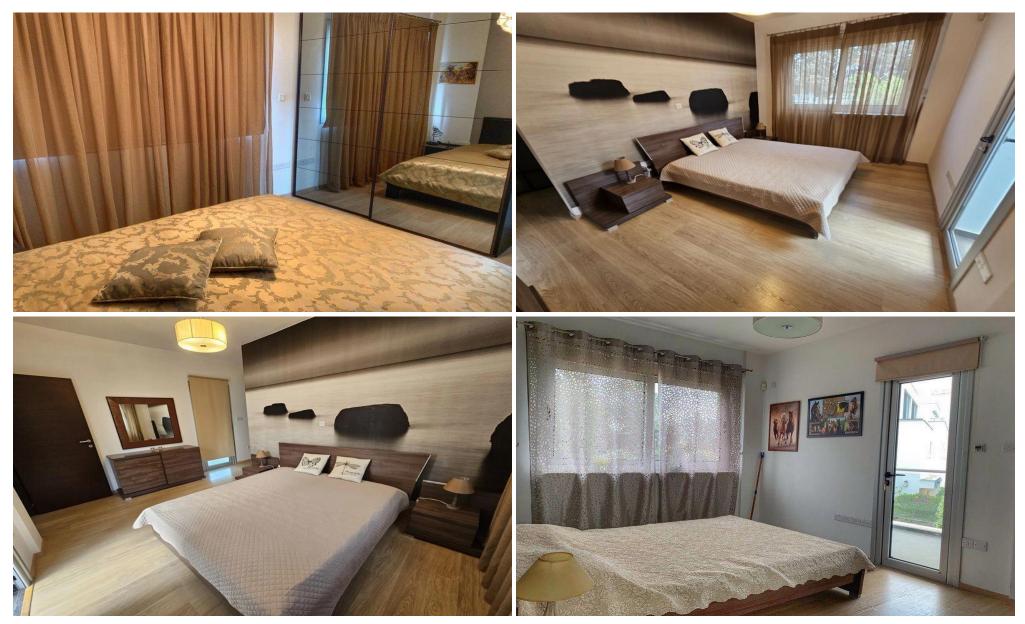

## 5 Bedroom House for Sale in Germasogeia, Limassol District

Five Bedroom Detached Villa For Sale in Germasogeia, Limassol with Title Deeds Available This luxury villa is located in a quite complex it Germasogeia tourist area only 250 m from the sea. Once you entered the property, you will be welcomed by a large open plan living – dining area. Each bedroom has a balcony with a nice view to mature gardens and as well large wardrobes. Public and private schools, supermarkets, vibrant nightlife, upscale shops and high-end cafes and restaurants are all a short drive away. Five bedrooms with wardrobes. Top quality parquet in all the rooms. Open plan living – dining area.