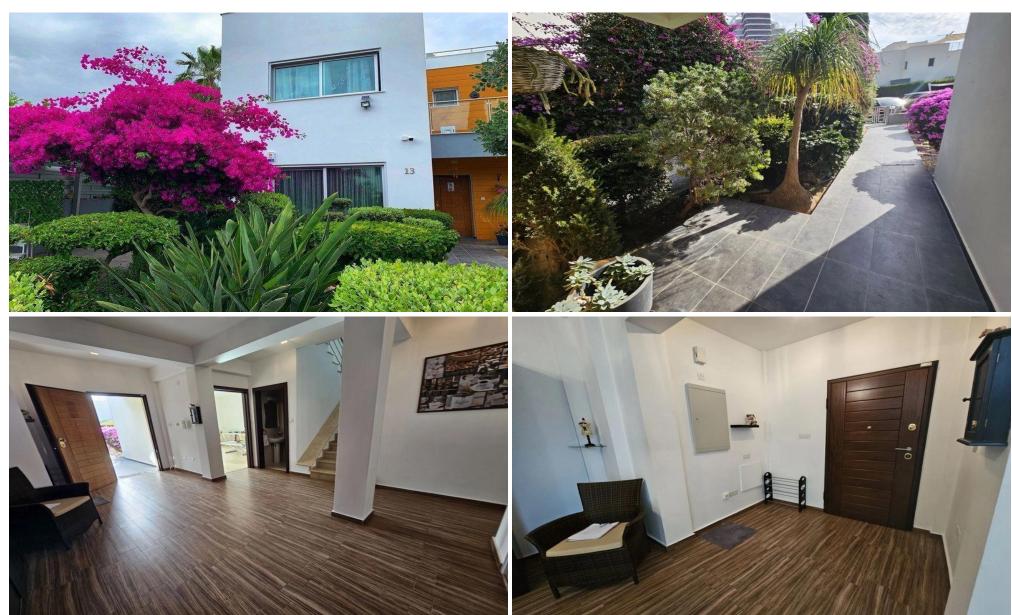

## 5 Bedroom House for Sale in Germasogeia, Limassol District

Five Bedroom Detached Villa For Sale in Germasogeia, Limassol with Title Deeds Available This luxury villa is located in a quite complex it Germasogeia tourist area only 250 m from the sea. Once you entered the property, you will be welcomed by a large open plan living – dining area. Each bedroom has a balcony with a nice view to mature gardens and as well large wardrobes. Public and private schools, supermarkets, vibrant nightlife, upscale shops and high-end cafes and restaurants are all a short drive away. Five bedrooms with wardrobes. Top quality parquet in all the rooms. Open plan living – dining area.