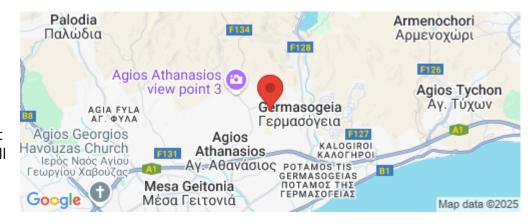

1/12

Amenities Location

**Location:** Germasogeia Region: **Limassol** 

Coordinates: 34.72088 / 33.07346

Price: €1 800 000 + VAT

VAT for this property is €205,043 or €342,000. VAT usually is 19%. If it is your first purchase of property, you can have VAT reduced to 5% for the first 150sq.m. of the property.