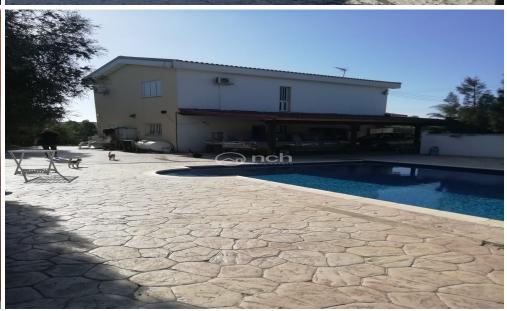

## 3 Bedroom House for Sale in Moni, Limassol District

Three bedroom house for sale in Moni, Limassol.

This house has 5000m2 plot size with 200m2 of covered area. The house has garden, swimming pool, storage room and covered parking space.

It is located in quiet area with easy access to highway.

| Property Info                                         |                              | Plot / Area Info             |                             | Additional info                                    |                                  |
|-------------------------------------------------------|------------------------------|------------------------------|-----------------------------|----------------------------------------------------|----------------------------------|
| Covered Area<br>Energy Efficiency<br>Air Conditioning | 200<br>N/A<br>All rooms, Yes | Plot area<br>Pool<br>Parking | 5000<br>Yes<br>Covered, Yes | Reference Number Property type Condition Bathrooms | 50239<br>House<br>Pre-Owned<br>1 |

Amenities Location

• Storage room Region: Limassol

Coordinates: **34.732580014583** / **33.20299931377** 

Price: €800 000 + VAT

VAT for this property is €68,000 or €152,000. VAT usually is 19%. If it is your first purchase of property, you can have VAT reduced to 5% for the first 150sq.m. of the property.