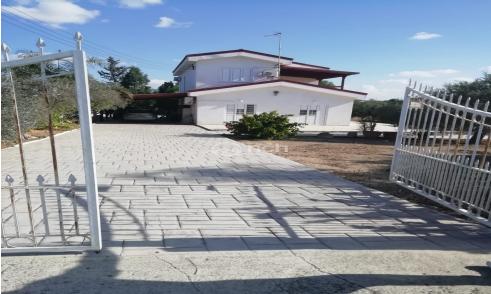

## 3 Bedroom House for Sale in Moni, Limassol District

Three bedroom house for sale in Moni, Limassol.

This house has 5000m2 plot size with 200m2 of covered area. The house has garden, swimming pool, storage room and covered parking space.

It is located in quiet area with easy access to highway.

| Property Info                                         |                              | Plot / Area Info             |                             | Additional info                                    |                                  |
|-------------------------------------------------------|------------------------------|------------------------------|-----------------------------|----------------------------------------------------|----------------------------------|
| Covered Area<br>Energy Efficiency<br>Air Conditioning | 200<br>N/A<br>All rooms, Yes | Plot area<br>Pool<br>Parking | 5000<br>Yes<br>Covered, Yes | Reference Number Property type Condition Bathrooms | 50239<br>House<br>Pre-Owned<br>1 |