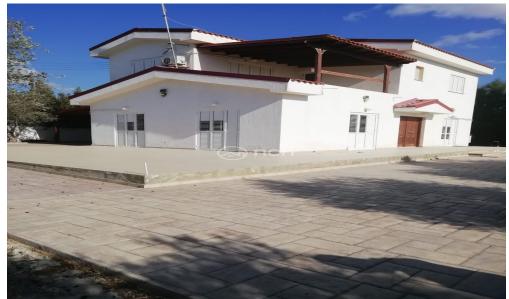

## 3 Bedroom House for Sale in Moni, Limassol District

Three bedroom house for sale in Moni, Limassol.

This house has 5000m2 plot size with 200m2 of covered area. The house has garden, swimming pool, storage room and covered parking space.

It is located in quiet area with easy access to highway.

| Property Info                                         |                              | Plot / Area Info             |                             | Additional info                                    |                                  |
|-------------------------------------------------------|------------------------------|------------------------------|-----------------------------|----------------------------------------------------|----------------------------------|
| Covered Area<br>Energy Efficiency<br>Air Conditioning | 200<br>N/A<br>All rooms, Yes | Plot area<br>Pool<br>Parking | 5000<br>Yes<br>Covered, Yes | Reference Number Property type Condition Bathrooms | 50239<br>House<br>Pre-Owned<br>1 |