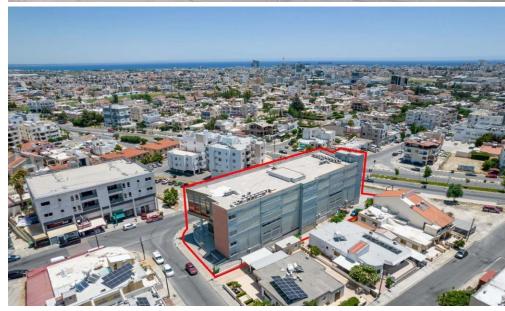

## 2100m<sup>2</sup> Building for Sale in Larnaca - Sotiros

The property is a commercial building, built within 3 plots in Sotiros quarter. It is located 200m from 'Ammochostos' stadium and 300m from Spyrou Kyprianou avenue.

It occupies a corner position, and it is build in a land area of 1,812sqm. The building has a covered area of 2,100sqm, covered verandas of 240sqm and a basement of 1,190sqm.

The basement consists of covered and uncovered parking spaces, a warehouse, and WC. The ground floor consists of a large open plan retail area.

The 1st floor, also consists of a large open plan retail area. The 2nd floor consists of a showroom, an office, a server room, storage spaces and a cafeteria with kitchen.

<...

| Property Info     |      | Plot / Area Info |      | Additional info   |           |
|-------------------|------|------------------|------|-------------------|-----------|
|                   |      |                  |      | Reference Number  | 8388      |
| Covered Area      | 2100 | Plot area        | 1812 | Property type     | Building  |
| Energy Efficiency | С    |                  |      | Condition         | Pre-Owned |
|                   |      |                  |      | Construction Year | 2001-2010 |