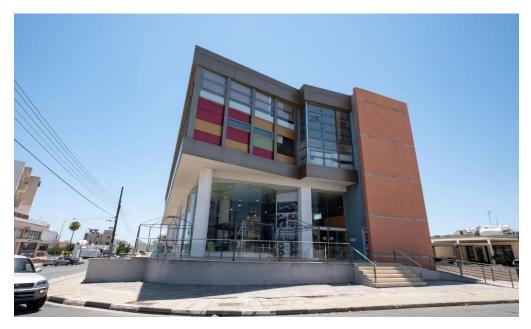

## 2100m<sup>2</sup> Building for Sale in Larnaca - Sotiros

The property is a commercial building, built within 3 plots in Sotiros quarter. It is located 200m from 'Ammochostos' stadium and 300m from Spyrou Kyprianou avenue.

It occupies a corner position, and it is build in a land area of 1,812sqm. The building has a covered area of 2,100sqm, covered verandas of 240sqm and a basement of 1,190sqm.

The basement consists of covered and uncovered parking spaces, a warehouse, and WC. The ground floor consists of a large open plan retail area.

The 1st floor, also consists of a large open plan retail area. The 2nd floor consists of a showroom, an office, a server room, storage spaces and a cafeteria with kitchen.

<...

| Property Info     |      | Plot / Area Info |      | Additional info   |           |
|-------------------|------|------------------|------|-------------------|-----------|
|                   |      |                  |      | Reference Number  | 8388      |
| Covered Area      | 2100 | Plot area        | 1812 | Property type     | Building  |
| Energy Efficiency | С    |                  |      | Condition         | Pre-Owned |
|                   |      |                  |      | Construction Year | 2001-2010 |