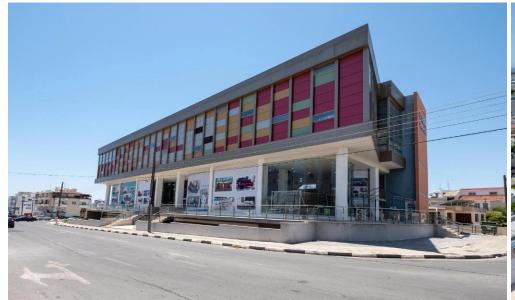

## 2100m<sup>2</sup> Building for Sale in Larnaca - Sotiros

The property is a commercial building, built within 3 plots in Sotiros quarter. It is located 200m from 'Ammochostos' stadium and 300m from Spyrou Kyprianou avenue.

It occupies a corner position, and it is build in a land area of 1,812sqm. The building has a covered area of 2,100sqm, covered verandas of 240sqm and a basement of 1,190sqm.

The basement consists of covered and uncovered parking spaces, a warehouse, and WC. The ground floor consists of a large open plan retail area.

The 1st floor, also consists of a large open plan retail area. The 2nd floor consists of a showroom, an office, a server room, storage spaces and a cafeteria with kitchen.

<...

| Property Info     |      | Plot / Area Info |      | Additional info   |           |
|-------------------|------|------------------|------|-------------------|-----------|
|                   |      |                  |      | Reference Number  | 8388      |
| Covered Area      | 2100 | Plot area        | 1812 | Property type     | Building  |
| Energy Efficiency | С    |                  |      | Condition         | Pre-Owned |
|                   |      |                  |      | Construction Year | 2001-2010 |