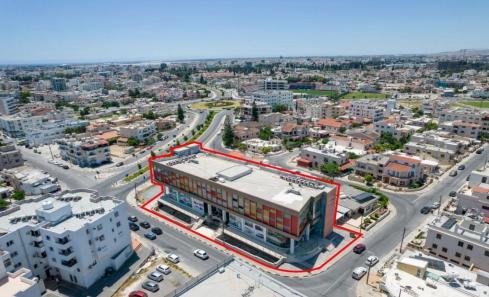

## 2100m<sup>2</sup> Building for Sale in Larnaca - Sotiros

The property is a commercial building, built within 3 plots in Sotiros quarter. It is located 200m from 'Ammochostos' stadium and 300m from Spyrou Kyprianou avenue.

It occupies a corner position, and it is build in a land area of 1,812sqm. The building has a covered area of 2,100sqm, covered verandas of 240sqm and a basement of 1,190sqm.

The basement consists of covered and uncovered parking spaces, a warehouse, and WC. The ground floor consists of a large open plan retail area.

The 1st floor, also consists of a large open plan retail area. The 2nd floor consists of a showroom, an office, a server room, storage spaces and a cafeteria with kitchen.

<...

| Property Info     |      | Plot / Area Info |      | Additional info   |           |
|-------------------|------|------------------|------|-------------------|-----------|
|                   |      |                  |      | Reference Number  | 8388      |
| Covered Area      | 2100 | Plot area        | 1812 | Property type     | Building  |
| Energy Efficiency | С    |                  |      | Condition         | Pre-Owned |
|                   |      |                  |      | Construction Year | 2001-2010 |