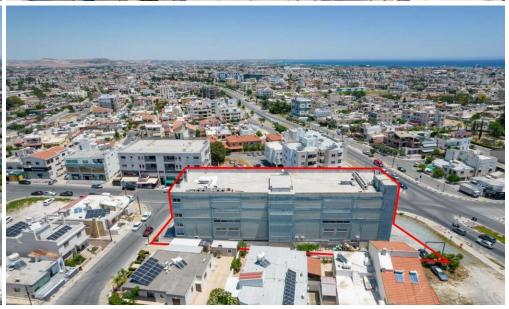

## 2100m<sup>2</sup> Building for Sale in Larnaca - Sotiros

The property is a commercial building, built within 3 plots in Sotiros quarter. It is located 200m from 'Ammochostos' stadium and 300m from Spyrou Kyprianou avenue.

It occupies a corner position, and it is build in a land area of 1,812sqm. The building has a covered area of 2,100sqm, covered verandas of 240sqm and a basement of 1,190sqm.

The basement consists of covered and uncovered parking spaces, a warehouse, and WC. The ground floor consists of a large open plan retail area.

The 1st floor, also consists of a large open plan retail area. The 2nd floor consists of a showroom, an office, a server room, storage spaces and a cafeteria with kitchen.

<...

| Property Info     |      | Plot / Area Info |      | Additional info   |           |
|-------------------|------|------------------|------|-------------------|-----------|
|                   |      |                  |      | Reference Number  | 8388      |
| Covered Area      | 2100 | Plot area        | 1812 | Property type     | Building  |
| Energy Efficiency | С    |                  |      | Condition         | Pre-Owned |
|                   |      |                  |      | Construction Year | 2001-2010 |