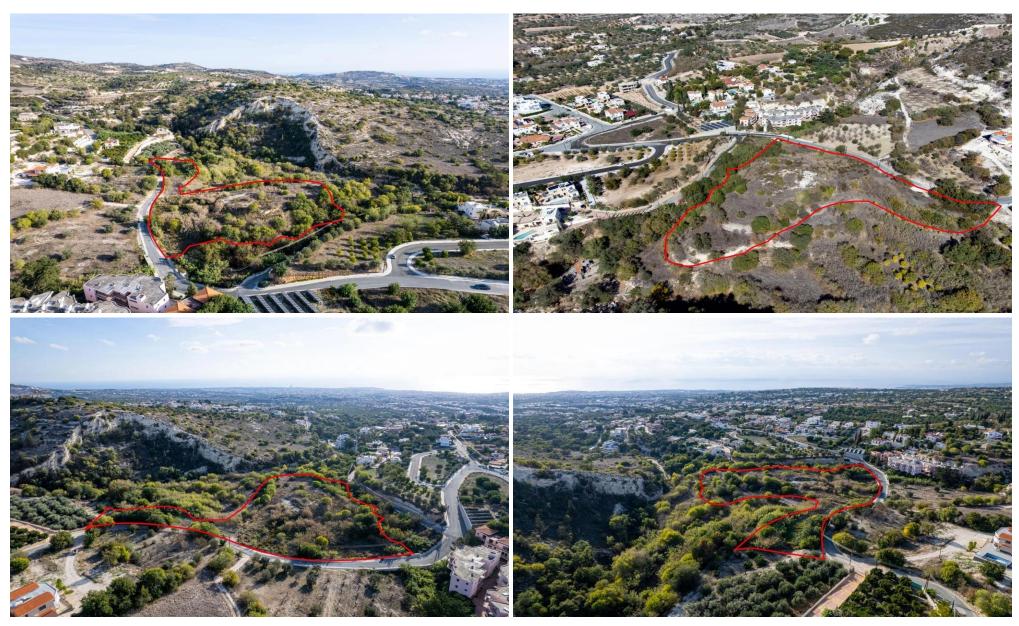

## 9,150m<sup>2</sup> Plot for Sale in Mesogi, Paphos District

The property is a residential field in Mesogi. It is located 500m from Mesogi centre and 800m from Mesa Chorio. The field has an area of 9,150sqm.