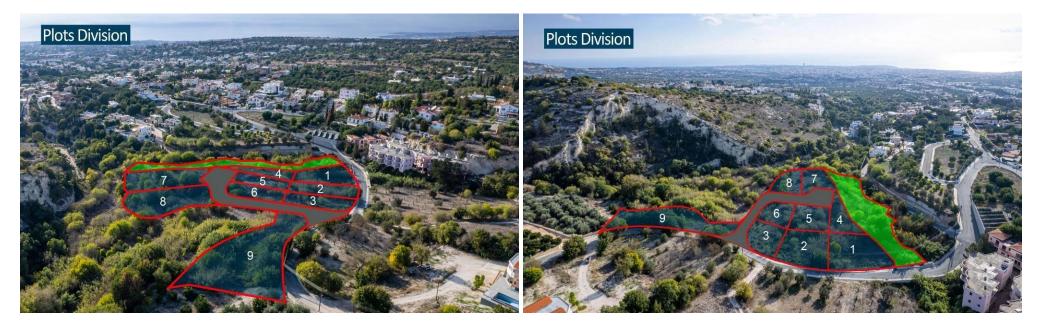

A planning permit has been submitted for the division of the field into 9 plots (pending approval from the authorities).

| Property Info | Plot / Area Info |      | Additional info  |                  |
|---------------|------------------|------|------------------|------------------|
|               |                  |      | Reference Number | 6669             |
|               | Plot area        | 9150 | Property type    | Land and Plots   |
|               |                  |      | Condition        | <b>Brand New</b> |