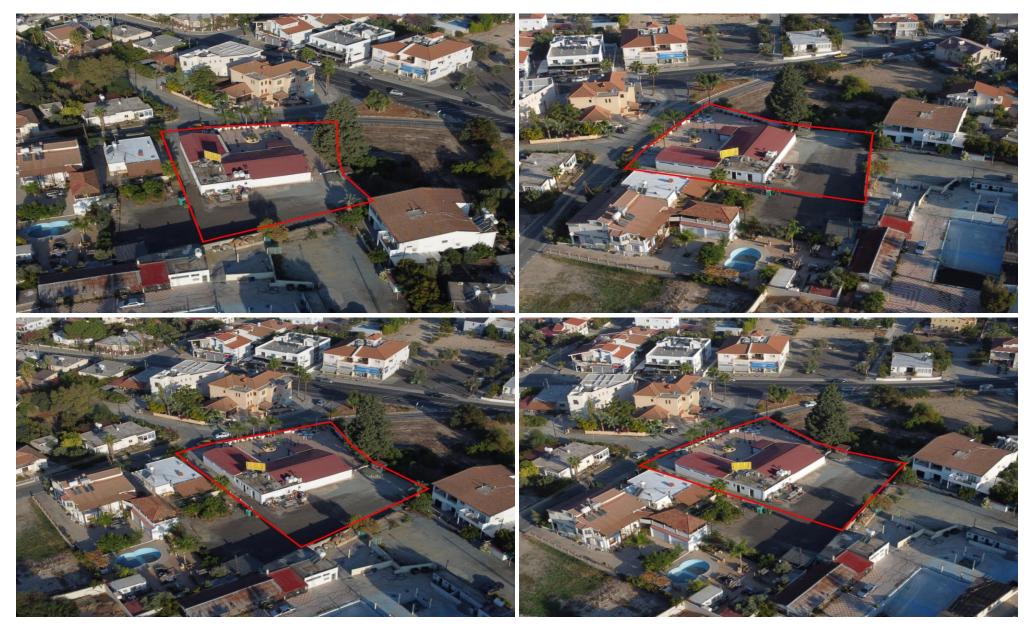

## 485m<sup>2</sup> Commercial for Sale in Dali, Nicosia District

The property is a restaurant in Dali, at the junction of Chalkanoros and Parthenonos streets. The restaurant has a covered area of 485sqm and a large patio.

It consists of two dining rooms, kitchen, toilets for customers, toilets/changing rooms for personnel and storage room.

The restaurant corresponds to the 66% of the field, with a net land area of 2,084sqm. There is a distribution agreement in place.

The restaurant is occupied.

It offers close proximity to all amenities and easy access to Nicosia-Larnaca highway. The surrounding area of the property is predominately residential with detached residences, with some commercial activity along Chalkanoros street.