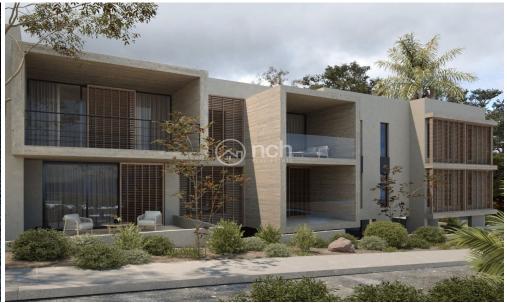

## 1 Bedroom Apartment for Sale in Nicosia

Under construction modern one bedroom apartment for sale in an excellent location in Archangelos area.

This great apartment will have 50m2 of internal area plus 15m2 of covered veranda and it will have provisions for A/C split units and for electrical heating, as well as covered parking space and storage room.

The building will be located with easy access to many amenities, schools, supermarkets, etc.

Price: €135,000 + V.A.T. REFERENCE ID: 50285

| Property Info                         |                     | Plot / Area Info |    | Additional info            |                              |
|---------------------------------------|---------------------|------------------|----|----------------------------|------------------------------|
| Covered Area                          | 50                  |                  | No | Reference Number           | 50285                        |
| Energy Efficiency<br>Air Conditioning | A<br>All rooms, Yes | Parking          |    | Property type<br>Condition | Apartment Under Construction |
|                                       |                     |                  |    | Bathrooms                  | 1                            |