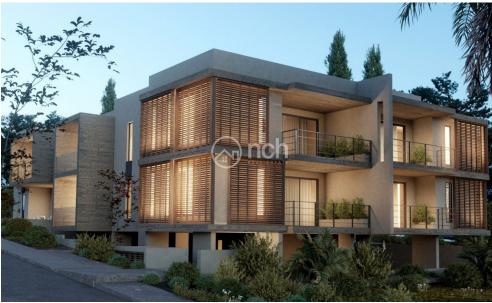

## 1 Bedroom Apartment for Sale in Nicosia

Under construction modern one bedroom apartment for sale in an excellent location in Archangelos area.

This great apartment will have 50m2 of internal area plus 15m2 of covered veranda and it will have provisions for A/C split units and for electrical heating, as well as covered parking space and storage room.

The building will be located with easy access to many amenities, schools, supermarkets, etc.

Price: €135,000 + V.A.T. REFERENCE ID: 50285

| Property Info                         |                     | Plot / Area Info |    | Additional info            |                              |
|---------------------------------------|---------------------|------------------|----|----------------------------|------------------------------|
| Covered Area                          | 50                  |                  | No | Reference Number           | 50285                        |
| Energy Efficiency<br>Air Conditioning | A<br>All rooms, Yes | Parking          |    | Property type<br>Condition | Apartment Under Construction |
|                                       |                     |                  |    | Bathrooms                  | 1                            |