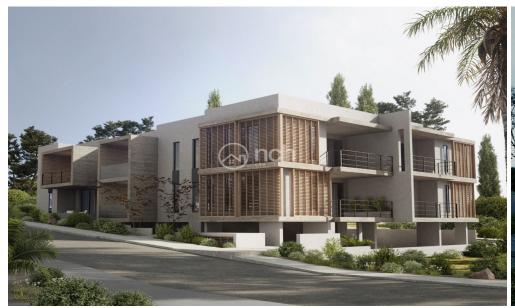

## 1 Bedroom Apartment for Sale in Nicosia

Under construction modern one bedroom apartment for sale in an excellent location in Archangelos area.

This great apartment will have 50m2 of internal area plus 15m2 of covered veranda and it will have provisions for A/C split units and for electrical heating, as well as covered parking space and storage room.

The building will be located with easy access to many amenities, schools, supermarkets, etc.

Price: €135,000 + V.A.T. REFERENCE ID: 50285

| Property Info                         |                     | Plot / Area Info |    | Additional info            |                              |
|---------------------------------------|---------------------|------------------|----|----------------------------|------------------------------|
| Covered Area                          | 50                  |                  | No | Reference Number           | 50285                        |
| Energy Efficiency<br>Air Conditioning | A<br>All rooms, Yes | Parking          |    | Property type<br>Condition | Apartment Under Construction |
|                                       |                     |                  |    | Bathrooms                  | 1                            |