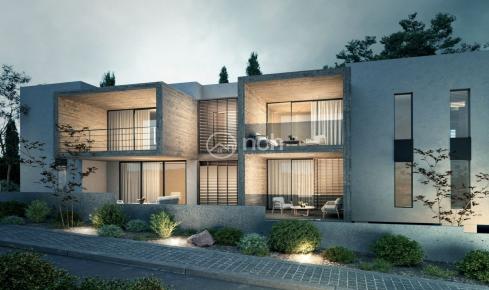

## 1 Bedroom Apartment for Sale in Nicosia

Under construction modern one bedroom apartment for sale in an excellent location in Archangelos area.

This great apartment will have 50m2 of internal area plus 15m2 of covered veranda and it will have provisions for A/C split units and for electrical heating, as well as covered parking space and storage room.

The building will be located with easy access to many amenities, schools, supermarkets, etc.

Price: €135,000 + V.A.T. REFERENCE ID: 50285

| Property Info                         |                     | Plot / Area Info |    | Additional info            |                              |
|---------------------------------------|---------------------|------------------|----|----------------------------|------------------------------|
| Covered Area                          | 50                  |                  | No | Reference Number           | 50285                        |
| Energy Efficiency<br>Air Conditioning | A<br>All rooms, Yes | Parking          |    | Property type<br>Condition | Apartment Under Construction |
|                                       |                     |                  |    | Bathrooms                  | 1                            |