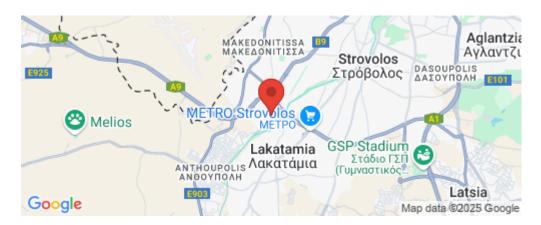

**Amenities Location** 

**Location:** Nicosia Region: **Nicosia** 

Coordinates: 35.129598814413 / 33.310525625881

**Price: €135 000 + VAT** 

VAT for this property is €6,750 or €25,650. VAT usually is 19%. If it is your first purchase of property, you can have VAT reduced to 5% for the first 150sq.m. of the property.