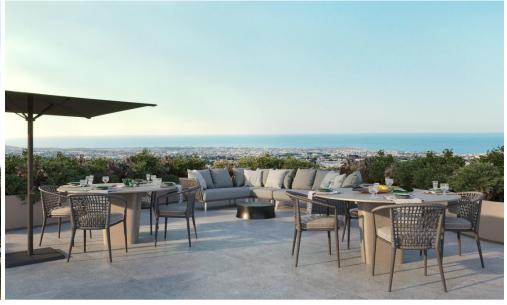

## **Studio Apartment for Sale in Paphos**

Property Overview Embrace a stylish urban lifestyle in this underconstruction studio apartment located in the heart of Paphos. This modern apartment offers a unique opportunity to invest in a contemporary living space that combines comfort and convenience. Situated on the first floor of a 4-story building in the vibrant district of Paphos, this studio apartment boasts a city view that captures the essence of cosmopolitan living.

Amenities Location

- Balcony
- Elevator
- Heating
- Parking
- Roof Garden
- Storage room

**Location:** Paphos Region: **Paphos** 

Coordinates: **34.76985** / **32.43662** 

Price: €205 000 + VAT

VAT for this property is €10,250 or €38,950. VAT usually is 19%. If it is your first purchase of property, you can have VAT reduced to 5% for the first 150sq.m. of the property.