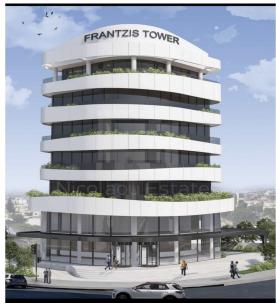

## 310m<sup>2</sup> Office for Sale in Limassol - Omonoia

Brand new office for sale close to the new port. The office is situated on the 6th floor. 310m2 with a 70m2 veranda and 120m2 roof garden. Close to all amenities and easy access on all main roads.

Amenities Location

• Balcony Location: Limassol - Omonoia Region: Limassol

Price: €1 950 000 + VAT

VAT for this property is **€238,403** or **€370,500**. VAT usually is 19%. If it is your first purchase of property, you can have VAT reduced to 5% for the first 150sq.m. of the property.