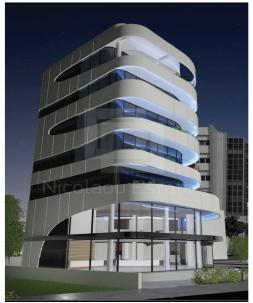

## 310m<sup>2</sup> Office for Sale in Limassol - Omonoia

Brand new office for sale close to the new port. The office is situated on the 6th floor. 310m2 with a 70m2 veranda and 120m2 roof garden. Close to all amenities and easy access on all main roads.

Amenities Location

• Balcony Location: Limassol - Omonoia Region: Limassol

Price: €1 950 000 + VAT

VAT for this property is **€238,403** or **€370,500**. VAT usually is 19%. If it is your first purchase of property, you can have VAT reduced to 5% for the first 150sq.m. of the property.