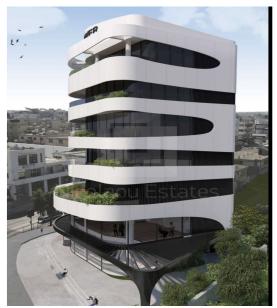

## 310m<sup>2</sup> Office for Sale in Limassol - Omonoia

Brand new office for sale close to the new port. The office is situated on the 6th floor. 310m2 with a 70m2 veranda and 120m2 roof garden. Close to all amenities and easy access on all main roads.

Amenities Location

• Balcony Location: Limassol - Omonoia Region: Limassol

Price: €1 950 000 + VAT

VAT for this property is **€238,403** or **€370,500**. VAT usually is 19%. If it is your first purchase of property, you can have VAT reduced to 5% for the first 150sq.m. of the property.