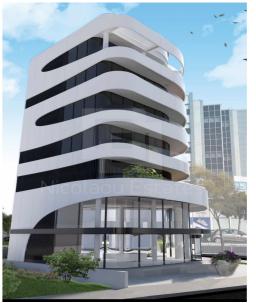

## 310m<sup>2</sup> Office for Sale in Limassol - Omonoia

Brand new office for sale close to the new port. The office is situated on the 6th floor. 310m2 with a 70m2 veranda and 120m2 roof garden. Close to all amenities and easy access on all main roads.

Amenities Location

• Balcony Location: Limassol - Omonoia Region: Limassol

Price: €1 950 000 + VAT

VAT for this property is **€238,403** or **€370,500**. VAT usually is 19%. If it is your first purchase of property, you can have VAT reduced to 5% for the first 150sq.m. of the property.