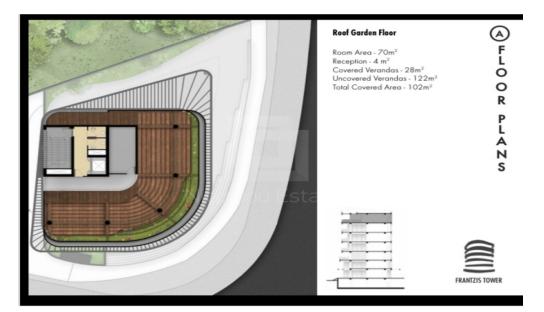

## 310m<sup>2</sup> Office for Sale in Limassol - Omonoia

Brand new office for sale close to the new port. The office is situated on the 6th floor. 310m2 with a 70m2 veranda and 120m2 roof garden. Close to all amenities and easy access on all main roads.