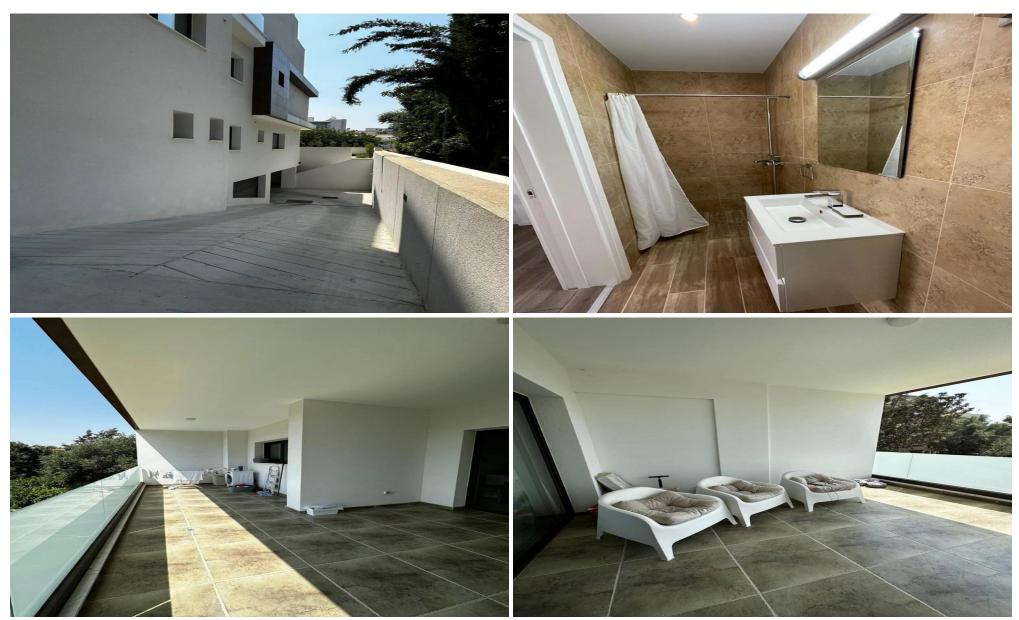

## 2 Bedroom Apartment for Sale in Potamos Germasogeias, Limassol District

It is a residential complex that combines everything you need for a comfortable stay in a dynamic city. And it is literally round the corner from the central Limassol embankment, in a quiet and picturesque place.

Attention to the details
Walking distance to the sea
Only 9 apartments
Papas area, tourist area of Germasogeia, Limassol
Quite location
Underground parking
High spec finishes
Double-glazed windows
Underfloor heating
Storage room for each apartment
VRV
Underground controlled parking
Swimming pool