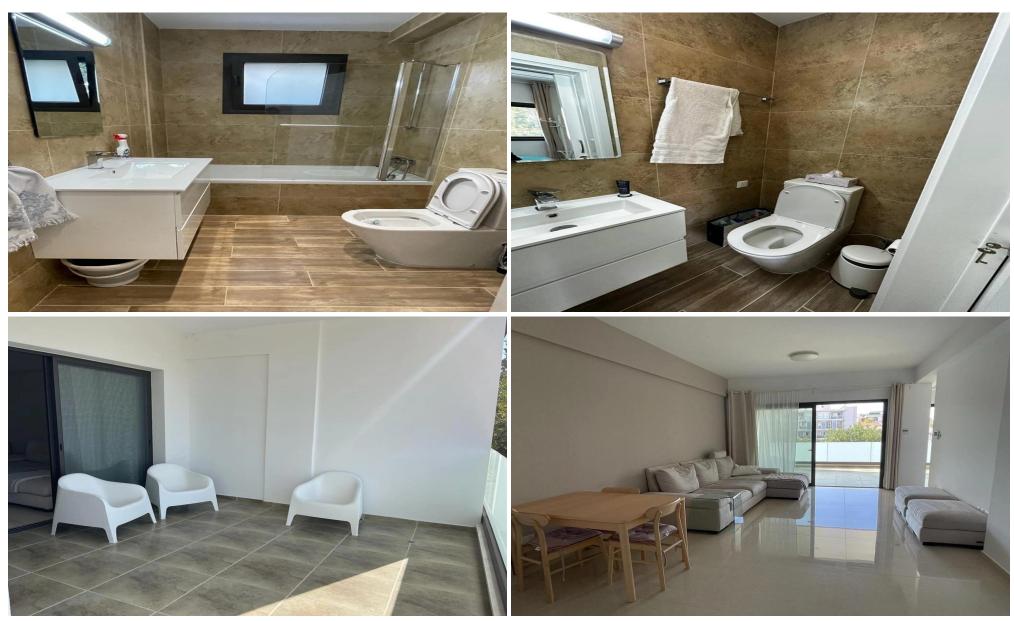

## 2 Bedroom Apartment for Sale in Potamos Germasogeias, Limassol District

It is a residential complex that combines everything you need for a comfortable stay in a dynamic city. And it is literally round the corner from the central Limassol embankment, in a quiet and picturesque place.

Attention to the details
Walking distance to the sea
Only 9 apartments
Papas area, tourist area of Germasogeia, Limassol
Quite location
Underground parking
High spec finishes
Double-glazed windows
Underfloor heating
Storage room for each apartment
VRV
Underground controlled parking
Swimming pool