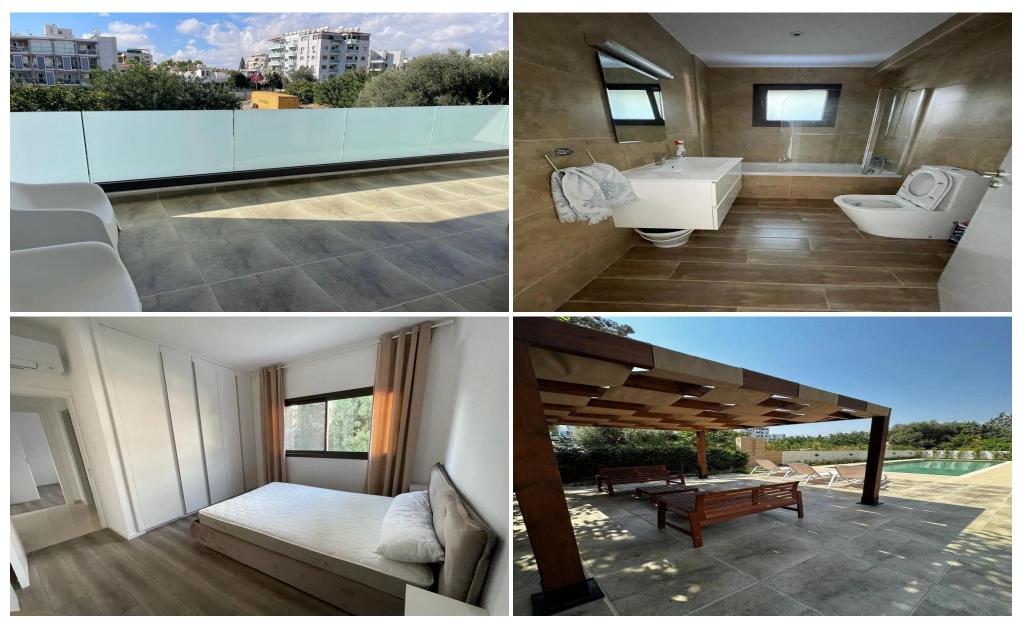

## 2 Bedroom Apartment for Sale in Potamos Germasogeias, Limassol District

It is a residential complex that combines everything you need for a comfortable stay in a dynamic city. And it is literally round the corner from the central Limassol embankment, in a quiet and picturesque place.

Attention to the details
Walking distance to the sea
Only 9 apartments
Papas area, tourist area of Germasogeia, Limassol
Quite location
Underground parking
High spec finishes
Double-glazed windows
Underfloor heating
Storage room for each apartment
VRV
Underground controlled parking
Swimming pool