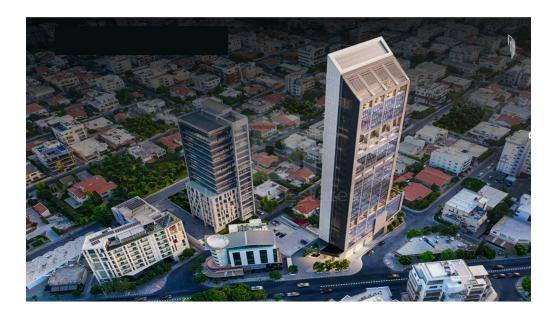

## 855m<sup>2</sup> Office for Sale in Limassol District

This striking new business hub in Limassol is pioneering an elevated work experience and shaking up the work life paradigm through smart future forward workspaces designed to support your business success. Sustainable tech driven and people centric the tower comprises 12 600m of flexible offices as well as an Executive Business Centre and versatile meeting room facilities. High end amenities include communal open green areas a modern gym and inviting social hubs. Each office space is delivered across an average of 285m in a contemporary open plan style with no columns or other obstructions. This layout provides plenty of scope for customization affording you the flexibility to tailor make...