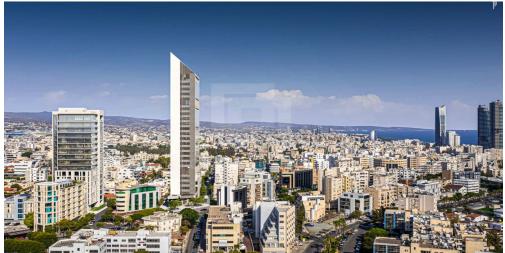

## 285m<sup>2</sup> Office for Sale in Limassol District

This striking new business hub in Limassol is pioneering an elevated work experience and shaking up the work life paradigm through smart future forward workspaces designed to support your business success. Sustainable tech driven and people centric the tower comprises 12 600m of flexible offices as well as an Executive Business Centre and versatile meeting room facilities. High end amenities include communal open green areas a modern gym and inviting social hubs. Each office space is delivered across an average of 285m in a contemporary open plan style with no columns or other obstructions. This layout provides plenty of scope for customization affording you the flexibility to tailor make...