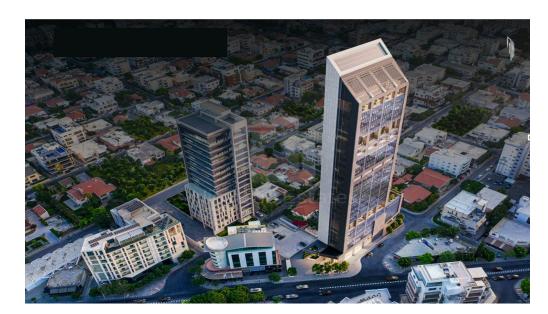

## 285m<sup>2</sup> Office for Sale in Limassol District

This striking new business hub in Limassol is pioneering an elevated work experience and shaking up the work life paradigm through smart future forward workspaces designed to support your business success. Sustainable tech driven and people centric the tower comprises 12 600m of flexible offices as well as an Executive Business Centre and versatile meeting room facilities. High end amenities include communal open green areas a modern gym and inviting social hubs. Each office space is delivered across an average of 285m in a contemporary open plan style with no columns or other obstructions. This layout provides plenty of scope for customization affording you the flexibility to tailor make...